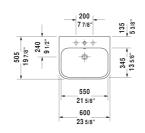

| Furniture washbasin                                                                                                                                               | Dimension                    | Weight  | Order number |
|-------------------------------------------------------------------------------------------------------------------------------------------------------------------|------------------------------|---------|--------------|
| with overflow, with faucet deck, overflow clip Chrome included wall-mounted, hardware included, 23 5/8" Inch                                                      | ,                            |         |              |
| Colors                                                                                                                                                            |                              |         |              |
| 00 White                                                                                                                                                          |                              |         |              |
| Variant                                                                                                                                                           |                              |         |              |
| •                                                                                                                                                                 | 23 5/8" x 19 7/8" Inch       | 39.5 lb | 2318600000   |
| •••                                                                                                                                                               | 23 5/8" x 19 7/8" Inch       | 39.5 lb | 2318600030   |
| Destruction Cinhan                                                                                                                                                |                              | 2.2.16  | 005006       |
| Design Siphon                                                                                                                                                     |                              | 3.3 lb  | 005036       |
| Space-saving siphon                                                                                                                                               | 1 1/4" Inch                  | 0.9 lb  | 005076       |
| Suitable products                                                                                                                                                 |                              |         |              |
| Vanity unit wall-mounted 2 drawers, upper drawer including cut-out for siphon and siphon cover, for Happy D.2 # 231860 (not ground), 22 5/8" x 18 7/8" Inch       | 22 5/8" x 18 7/8" Inch       |         | H26363       |
| Vanity unit floorstanding 2 drawers, upper drawer including cu<br>out for siphon and siphon cover, for Happy D.2 # 231860 (not<br>ground), 22 5/8" x 18 7/8" Inch | t-<br>22 5/8" x 18 7/8" Inch |         | U2C271       |
| ,                                                                                                                                                                 |                              |         | H26371       |
| Metal console Chrome, height adjustable +2", for washbasin # 231860,                                                                                              |                              |         | 003028       |

All drawings contain the necessary measurements which are subject to standard tolerances. They are stated in inch & mm and are non-binding. Exact measurements, in particular for customized installation scenarios, can only be taken from the finished ceramic piece.