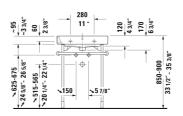

| Furniture washbasin                                                                                                                                               | Dimension                    | Weight  | Order number |
|-------------------------------------------------------------------------------------------------------------------------------------------------------------------|------------------------------|---------|--------------|
| with overflow, with faucet deck, overflow clip Chrome included wall-mounted, hardware included, 23 5/8" Inch                                                      | ,                            |         |              |
| Colors                                                                                                                                                            |                              |         |              |
| 00 White                                                                                                                                                          |                              |         |              |
| Variant                                                                                                                                                           |                              |         |              |
| •                                                                                                                                                                 | 23 5/8" x 19 7/8" Inch       | 39.5 lb | 2318600000   |
| •••                                                                                                                                                               | 23 5/8" x 19 7/8" Inch       | 39.5 lb | 2318600030   |
| Destruction Cinhan                                                                                                                                                |                              | 2.2.16  | 005006       |
| Design Siphon                                                                                                                                                     |                              | 3.3 lb  | 005036       |
| Space-saving siphon                                                                                                                                               | 1 1/4" Inch                  | 0.9 lb  | 005076       |
| Suitable products                                                                                                                                                 |                              |         |              |
| Vanity unit wall-mounted 2 drawers, upper drawer including cut-out for siphon and siphon cover, for Happy D.2 # 231860 (not ground), 22 5/8" x 18 7/8" Inch       | 22 5/8" x 18 7/8" Inch       |         | H26363       |
| Vanity unit floorstanding 2 drawers, upper drawer including cu<br>out for siphon and siphon cover, for Happy D.2 # 231860 (not<br>ground), 22 5/8" x 18 7/8" Inch | t-<br>22 5/8" x 18 7/8" Inch |         | U2C271       |
| ,                                                                                                                                                                 |                              |         | H26371       |
| Metal console Chrome, height adjustable +2", for washbasin # 231860,                                                                                              |                              |         | 003028       |

All drawings contain the necessary measurements which are subject to standard tolerances. They are stated in inch & mm and are non-binding. Exact measurements, in particular for customized installation scenarios, can only be taken from the finished ceramic piece.