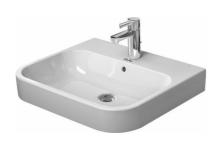

| Furniture washbasin                                                                                                                                               | Dimension                    | Weight  | Order number |
|-------------------------------------------------------------------------------------------------------------------------------------------------------------------|------------------------------|---------|--------------|
| with overflow, with faucet deck, overflow clip Chrome included wall-mounted, hardware included, 23 5/8" Inch                                                      | ,                            |         |              |
| Colors                                                                                                                                                            |                              |         |              |
| 00 White                                                                                                                                                          |                              |         |              |
| Variant                                                                                                                                                           |                              |         |              |
| •                                                                                                                                                                 | 23 5/8" x 19 7/8" Inch       | 39.5 lb | 2318600000   |
| •••                                                                                                                                                               | 23 5/8" x 19 7/8" Inch       | 39.5 lb | 2318600030   |
| Destruction Cinhan                                                                                                                                                |                              | 2.2.16  | 005006       |
| Design Siphon                                                                                                                                                     |                              | 3.3 lb  | 005036       |
| Space-saving siphon                                                                                                                                               | 1 1/4" Inch                  | 0.9 lb  | 005076       |
| Suitable products                                                                                                                                                 |                              |         |              |
| Vanity unit wall-mounted 2 drawers, upper drawer including cut-out for siphon and siphon cover, for Happy D.2 # 231860 (not ground), 22 5/8" x 18 7/8" Inch       | 22 5/8" x 18 7/8" Inch       |         | H26363       |
| Vanity unit floorstanding 2 drawers, upper drawer including cu<br>out for siphon and siphon cover, for Happy D.2 # 231860 (not<br>ground), 22 5/8" x 18 7/8" Inch | t-<br>22 5/8" x 18 7/8" Inch |         | U2C271       |
| ,                                                                                                                                                                 |                              |         | H26371       |
| Metal console Chrome, height adjustable +2", for washbasin # 231860,                                                                                              |                              |         | 003028       |