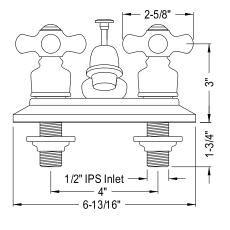

## MODEL#:**EB605PX** PRODUCT SPECIFICATION SHEET

**Note:** Photo above and Drawing below shows overall style of the product, handle styles may be different to the product model number this specification sheet is refering to.