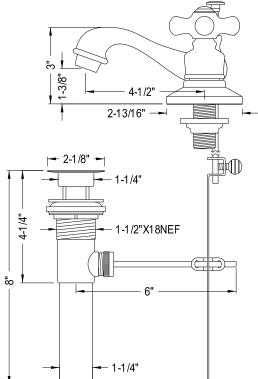

## MODEL#:**EB605PX** PRODUCT SPECIFICATION SHEET

**Note:** Photo above and Drawing below shows overall style of the product, handle styles may be different to the product model number this specification sheet is refering to.