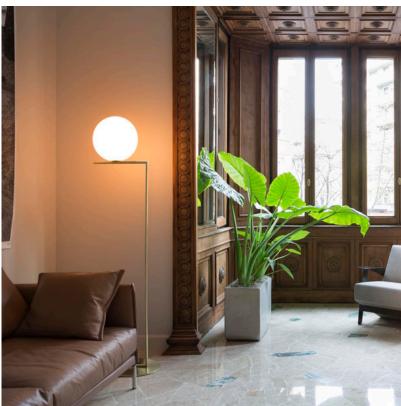

## FLOS IC Lights F1, Brass - Specification Sheet by Michael Anastassiades, 2014

| Mounting                          | Free Standing                                                                                                                                                                                                                                            |
|-----------------------------------|----------------------------------------------------------------------------------------------------------------------------------------------------------------------------------------------------------------------------------------------------------|
| Lamp (Bulb) Description           | 1 x 60W G9 Frosted Halogen (Included)                                                                                                                                                                                                                    |
| Environment                       | Indoor - Dry Location                                                                                                                                                                                                                                    |
| Dimming                           | Dimmable                                                                                                                                                                                                                                                 |
| Finish                            | Brass                                                                                                                                                                                                                                                    |
| Technical and Product Description | The IC Lights F floor lamp was designed by Michael Anastassiades in 2014 a is a part of the IC Lights series. View the entire IC Lights series <u>here</u> .                                                                                             |
|                                   | The IC Lights F floor lamp is an amazing amalgamation of light and balan<br>This indoor contemporary floor lamp has a blown opaline glass diffuser and<br>body is finished with brassed or chrome steel. It also comes with a dimmer<br>the power chord. |
|                                   | This designer floor lamp can be placed in any indoor space and emits a wa diffused light.                                                                                                                                                                |
|                                   | IC Lights F comes in two models and is available in brass or chrome finish:                                                                                                                                                                              |
|                                   | - IC Lights F1: height 53"                                                                                                                                                                                                                               |
|                                   | - IC Lights F2: height 73"                                                                                                                                                                                                                               |
| Electrical                        |                                                                                                                                                                                                                                                          |
| Voltage                           | 120                                                                                                                                                                                                                                                      |
| Switching                         | 0-100% dimmer installed on the cord                                                                                                                                                                                                                      |
| IP Rating                         | IP20                                                                                                                                                                                                                                                     |
| Physical                          |                                                                                                                                                                                                                                                          |
|                                   |                                                                                                                                                                                                                                                          |