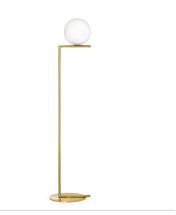

## FLOS IC Lights F1, Brass - Specification Sheet by Michael Anastassiades, 2014

| Mounting                          | Free Standing                                                                                                                                                                                                                                            |
|-----------------------------------|----------------------------------------------------------------------------------------------------------------------------------------------------------------------------------------------------------------------------------------------------------|
| Lamp (Bulb) Description           | 1 x 60W G9 Frosted Halogen (Included)                                                                                                                                                                                                                    |
| Environment                       | Indoor - Dry Location                                                                                                                                                                                                                                    |
| Dimming                           | Dimmable                                                                                                                                                                                                                                                 |
| Finish                            | Brass                                                                                                                                                                                                                                                    |
| Technical and Product Description | The IC Lights F floor lamp was designed by Michael Anastassiades in 2014 a is a part of the IC Lights series. View the entire IC Lights series <u>here</u> .                                                                                             |
|                                   | The IC Lights F floor lamp is an amazing amalgamation of light and balan<br>This indoor contemporary floor lamp has a blown opaline glass diffuser and<br>body is finished with brassed or chrome steel. It also comes with a dimmer<br>the power chord. |
|                                   | This designer floor lamp can be placed in any indoor space and emits a wa diffused light.                                                                                                                                                                |
|                                   | IC Lights F comes in two models and is available in brass or chrome finish:                                                                                                                                                                              |
|                                   | - IC Lights F1: height 53"                                                                                                                                                                                                                               |
|                                   | - IC Lights F2: height 73"                                                                                                                                                                                                                               |
| Electrical                        |                                                                                                                                                                                                                                                          |
| Voltage                           | 120                                                                                                                                                                                                                                                      |
| Switching                         | 0-100% dimmer installed on the cord                                                                                                                                                                                                                      |
| IP Rating                         | IP20                                                                                                                                                                                                                                                     |
| Physical                          |                                                                                                                                                                                                                                                          |
|                                   |                                                                                                                                                                                                                                                          |