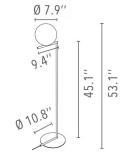

## FLOS IC Lights F1, Brass - Specification Sheet by Michael Anastassiades, 2014

| Mounting                          | Free Standing                                                                                                                                                                                                                                            |
|-----------------------------------|----------------------------------------------------------------------------------------------------------------------------------------------------------------------------------------------------------------------------------------------------------|
| Lamp (Bulb) Description           | 1 x 60W G9 Frosted Halogen (Included)                                                                                                                                                                                                                    |
| Environment                       | Indoor - Dry Location                                                                                                                                                                                                                                    |
| Dimming                           | Dimmable                                                                                                                                                                                                                                                 |
| Finish                            | Brass                                                                                                                                                                                                                                                    |
| Technical and Product Description | The IC Lights F floor lamp was designed by Michael Anastassiades in 2014 a is a part of the IC Lights series. View the entire IC Lights series <u>here</u> .                                                                                             |
|                                   | The IC Lights F floor lamp is an amazing amalgamation of light and balan<br>This indoor contemporary floor lamp has a blown opaline glass diffuser and<br>body is finished with brassed or chrome steel. It also comes with a dimmer<br>the power chord. |
|                                   | This designer floor lamp can be placed in any indoor space and emits a wa diffused light.                                                                                                                                                                |
|                                   | IC Lights F comes in two models and is available in brass or chrome finish:                                                                                                                                                                              |
|                                   | - IC Lights F1: height 53"                                                                                                                                                                                                                               |
|                                   | - IC Lights F2: height 73"                                                                                                                                                                                                                               |
| Electrical                        |                                                                                                                                                                                                                                                          |
| Voltage                           | 120                                                                                                                                                                                                                                                      |
| Switching                         | 0-100% dimmer installed on the cord                                                                                                                                                                                                                      |
| IP Rating                         | IP20                                                                                                                                                                                                                                                     |
| Physical                          |                                                                                                                                                                                                                                                          |
|                                   |                                                                                                                                                                                                                                                          |

| Cord Length (inches)  |  |
|-----------------------|--|
| Construction Material |  |
| Weight                |  |

94" - Black Brass, blown glass 11 lbs

FU317359 Brass

**Dimensional Image** 

Certifications