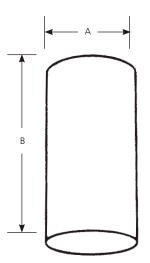

**Cylinders** Incandescent

**Surface Mount** 

Outdoor

Type

|             | Finish |       |       |         | Dimensions (Inches) |    |  |
|-------------|--------|-------|-------|---------|---------------------|----|--|
| Catalog No. | Bronze | White | Black | Lamping | Α                   | В  |  |
|             |        |       |       |         | 6                   | 12 |  |