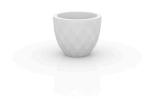

# **VASES PLANTER Ø55×45**

#### **Description**

Pot made of polyethylene resin by rotational moulding. 100% Recyclable. Item suitable for indoor and outdoor use. Available in different finishes.