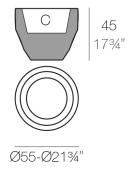

# **VASES PLANTER Ø55×45**

#### Weight

6 Kg

VASES Macetero Ø55 VASES Planter Ø55

 $C = \emptyset 46 \times 30 \text{ cm}$  $C = \emptyset 18" \times 11\%"$ 