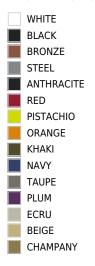

### LACQUERED

Ref. 65007F

Lacquered Polyethylene

### LACQUERED LIGHT

Ref. 65007FW

Lacquered polyethylene. Includes white ambient light with white LED.