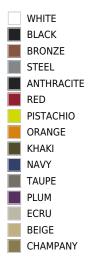

## LACQUERED RGB LED

#### Ref. 65007FL

Lacquered polyethylene. Includes ambient RGB LED light operated by remote control. Colors can be selected or changed automatically (white,red,green,blue,light blue, pink and yellow)