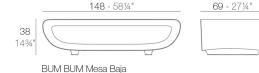

# **BUM-BUM COFFEE TABLE 148x68x38**

#### Weight

30.05 Kg

BUM BUM Low Table

**FINISHES** 