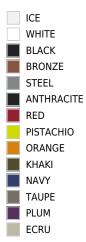

#### Matt Polyethylene

1

#### LIGHT

Ref. 65007W

Matt polyethylene. Includes white ambient light either with white LED.

| ICE        |
|------------|
| WHITE      |
| BLACK      |
| BRONZE     |
| STEEL      |
| ANTHRACITE |
| RED        |
| PISTACHIO  |
| ORANGE     |
|            |