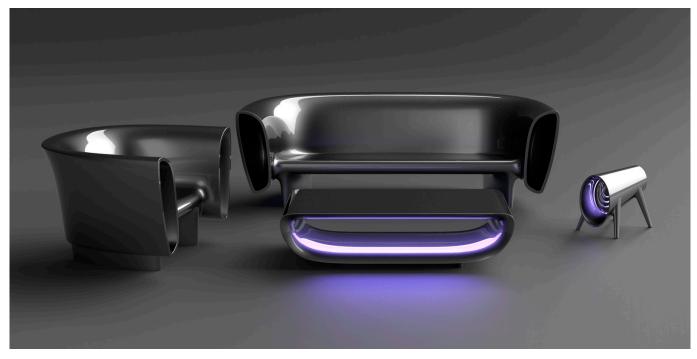

# **BUM-BUM COFFEE TABLE 148x68x38**

# **By Eugeni Quitllet**

BUM BUM was born from the principle of not designing objects, but rather musical instruments to be used for another purpose; the same as a person who holds a shell to their ear to hear the ocean. This collection that has tubular shapes allows us to experiment with light and sound simultaneously. It's "argonautic" form enables us to create a new environment, as well as atmospheric spaces, wherever we are. The collection is made up of a sofa, a table, an armchair and "toro"(bull), a unique member with a great variety of functions. It is a collection designed for the God of the sea, Neptune, and the mermaids that dance in time with the waves...It's that simple... a summer dream.

#### Weight

30.05 Kg

BUM BUM Low Table

**FINISHES** 