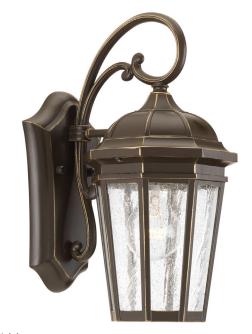

## Incandescent

The one-light wall lantern in this collection offers traditional styling for a variety of exteriors. Classic and formal clear seeded glass complements an Antique Bronze finish. Open bottom design allows easy access to replace lamps.

- Antique Bronze finish
- Traditional style
- Classic and formal clear seeded glass
- Open bottom design for easy relamping

Category: Outdoor

Finish: Antique Bronze (painted)

Construction: Aluminum construction

Glass/Shade: Clear seeded glass panels

Width: 6-1/4" Height: 13-1/4" Depth: 8-5/8"

H/CTR: 5-3/4" (facing up)

| MOUNTING                                                                                                                                                | ELECTRICAL                          | LAMPING                                                     | ADDITIONAL INFORMATION                     |
|---------------------------------------------------------------------------------------------------------------------------------------------------------|-------------------------------------|-------------------------------------------------------------|--------------------------------------------|
| Wall mounted  Mounting strap for outlet box included  Backplate covers a standard 4" hexagonal recessed outlet box  5.125" W., 8.875" ht., 0.875" depth | Pre-wired 6" of wire supplied 120 V | Quantity: One 100w max. Medium Base E26 base ceramic socket | cCSAus Wet location listed 1 year warranty |