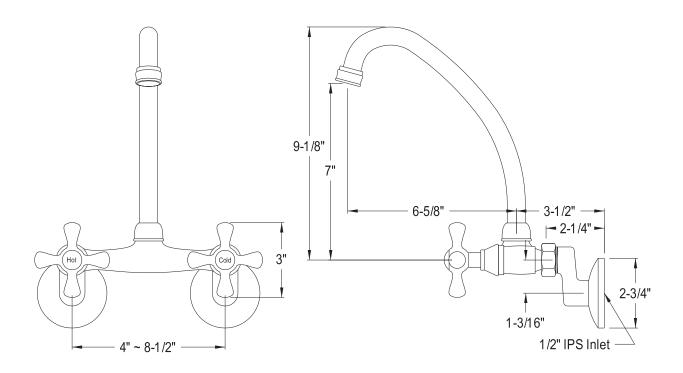

## MODEL#:**ES2141X**PRODUCT SPECIFICATION SHEET

**Note:** Photo above and Drawing below shows overall style of the product, handle styles may be different to the product model number this specification sheet is refering to

## **DESCRIPTION:**

High Arch Spout For Wall Mount Ktchn Fct W/Metal Cross Hdl