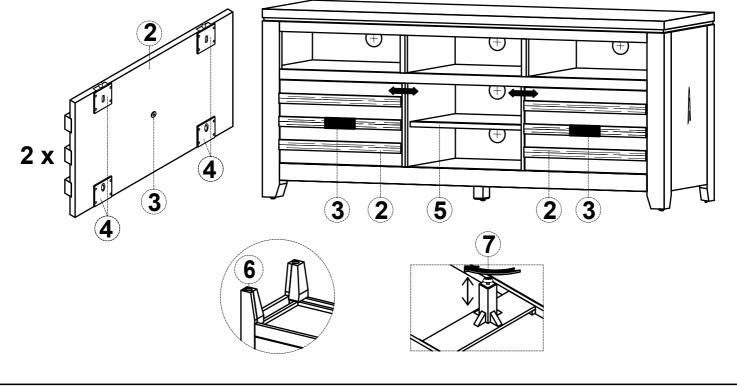

|                                                                   | Description |
|-------------------------------------------------------------------|-------------|
| 22 pcsSliding Door64 pcsFloor                                     |             |
|                                                                   |             |
|                                                                   | Glide       |
| 3 2 sets Pull w/Screws 7 1 pc Floor                               | Leveler     |
| 4 4 sets Sliding Wheel & Lock w/Screws - 2 pcs                    |             |
|                                                                   |             |
| PIN, PRESS THE BUTTON<br>WHEN IN THE BOTTOM<br>POSITION           |             |
| TO RELEASE DOOR PIN,<br>MOVE THE BUTTON TO<br>THE BOTTOM POSITION | 5           |