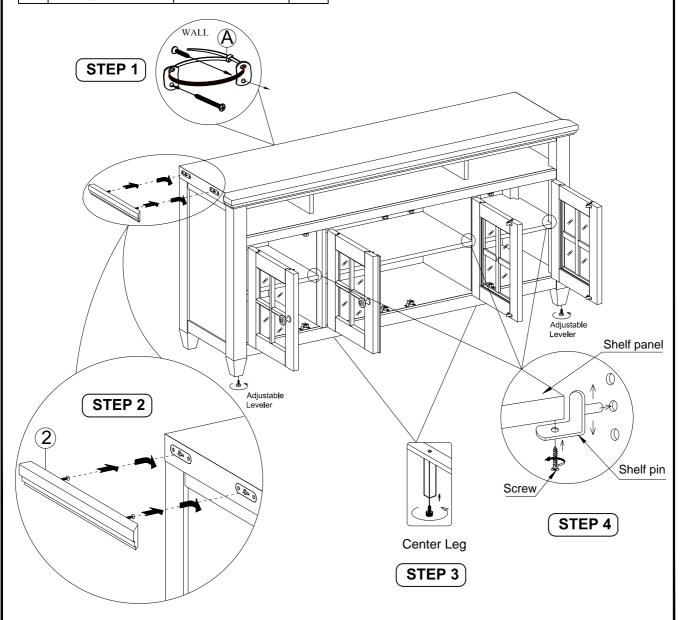

## ASSEMBLY INSTRUCTION ENTERTAINMENT TV STAND

Thank you for purchasing this quality product. Be sure to check all packing material carefully for small Hardware which may have come loose inside the carton during shipment. Identify and count all Hardware and compare with the Hardware List Below.

| Parts List |                            |  |      |  |
|------------|----------------------------|--|------|--|
| No.        | Description                |  |      |  |
| 1          | TV Stand                   |  | 1 Pc |  |
| 2          | LSF Top removeable molding |  | 1 Pc |  |
| 3          | RSF Top removeable molding |  | 1 Pc |  |

| Assembly Hardware Pack |                   |          |       |  |  |
|------------------------|-------------------|----------|-------|--|--|
| 4                      |                   |          |       |  |  |
| No.                    | Description       | Hardware | Qty.  |  |  |
| A                      | Tipping Restraint | 9        | 1 Set |  |  |