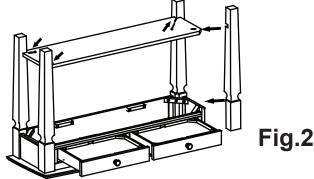

#### **STEP 2**

- 2.1-Insert the last leg to the corner of apron frame and Fixed Shelf. Then tighten with Using Flat Washer(3), Lock Washer(2) and Hex Bolt(1) using the Wrench(4) provided.
- 2.2- Insert and tighten the Pan Head Screw(5) using a screw-driver (Not included) into the Fixed Shelf to scure Shelf as shown on Fig.2