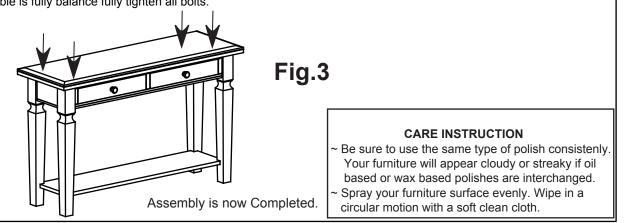

## STEP 3

- **3.1** Turn table to uprigtht position.
- 3.2- Balance table by applying gentle downwards preasure to table Top (B).As shown on fig.3
- 3.3- Once sofa table is fully balance fully tighten all bolts.