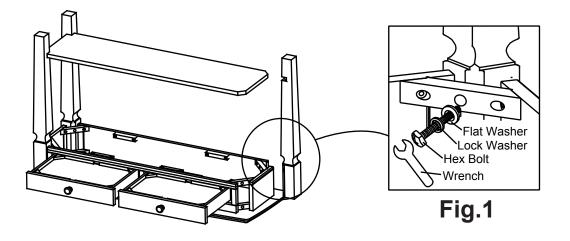

## **STEP 1**

- **1.1**-Pull out the Drawer out and Turn the Table Top upside down on a protective surface such as carpet or other soft materialas shown in the Fig1.
- 1.2-Attach three legs randomly to the Table Top Using Flat Washer(3), Lock Washer(2), Hex Bolt(1) and Wrench(4).
- **1.3** Do not fully thighten bolts.
- 1.4-Insert the fixed shelf into the 3 legs as shown in the Fig1.