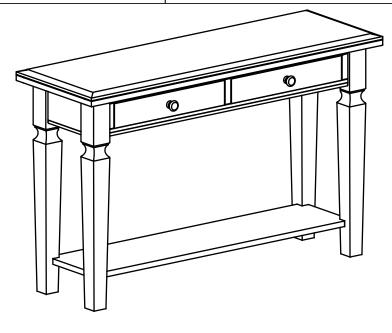

## 48" SOFA TABLE WITH 2 DRAWERS

Thank you for purchasing this quality product.Be sure to check all packaging material carefully for small parts that may have come loose inside the carton during shipment.

## 48" SOFA TABLE WITH 2 DRAWERS