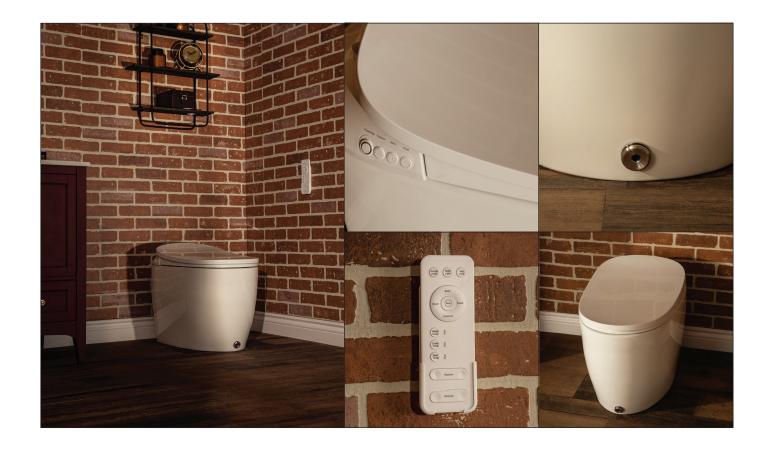

## **KEY FEATURES**

- Compact, concealed one piece toilet with integrated personal cleaning
- Low profile, modern tankless design offers a direct powerful flush action
- Automatic flush system for touchless convenience
- 1.28Gpf (4.8Lpf) single flush high efficiency
- 16" Height elongated bowl
- Rimless design provides a more effective hygienic and easy to clean bowl
- Pre-rinsing before each use
- Additional foot flush control for convenience
- **COMPLIANCE STANDARDS**
- ASME A112.19.2/CSA B45.1
- ASME A112.4.2/CSA B45.16
- WaterSense Specification
- UL 1951, CSA C22.2 No.64 and CSA C22.2 No.68

- Illuminated night light
- Stainless spray nozzle provides adjustable spray, position and water temperature options
- Adjustable warm air drying
- Slow close heated seat with adjustable temperature controls for added comfort
- Ultraviolet sterilization to sanitize the spray nozzle
- Easy to operate remote control