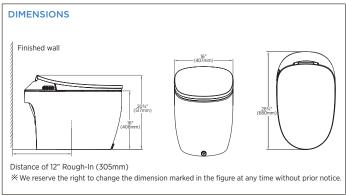

## **SPECIFICATIONS**

| Rated Voltage                          |                                          | 110V                                                                                                     |
|----------------------------------------|------------------------------------------|----------------------------------------------------------------------------------------------------------|
| Rated frequency                        |                                          | 60Hz                                                                                                     |
| Rated consumption power                |                                          | Water intake temperature 15°C/59°F, water outlet temperature 39°C/103°F, flowrate 3.4gal/min power 1200W |
| Temperature of operating environment   |                                          | 4°C/40°F~40°C/104°F                                                                                      |
| Water intake temperature               |                                          | 4°C/40°F~35°C/95°F                                                                                       |
| Range of water intake pressure for use | Min. necessary water pressure            | 35 psi (over 20 gal /min when water is running)                                                          |
|                                        | Max. water pressure                      | 80 psi (in resting state)                                                                                |
| Closet                                 | Rough-in                                 | 12 in                                                                                                    |
| Wash                                   | Heating method                           | Instantaneous heating                                                                                    |
|                                        | Water outlet quantity for posterior wash | About 0.14 ~ 0.18gal/min (adjustment of 3 levels) when water pressure is 0.05                            |
|                                        | Water outlet quantity for Bidet wash     | About 0.14 ~ 0.18gal/min(adjustment of 3 levels) when water pressure is 0.05                             |
|                                        | Temperature of warm water                | Off /about 30°C/86°F ~ 40°C/104°F                                                                        |
|                                        | Safety unit                              | Butterfly temperature controller, temperature fuse and flow rate test unit                               |
| Warm air                               | Warm air temperature                     | Off /about 35°C/95°F ~ 55°C/131°F (adjustment of 4 levels)                                               |
|                                        | Wind speed                               | About 4m/s                                                                                               |
|                                        | Safety unit                              | Double metal plate temperature controller, temperature fuse                                              |
| Seat ring _                            | Seat ring temperature                    | Off /about 28°C/83°F ~ 40°C/104°F (adjustment of 4 levels)                                               |
|                                        | Safety unit                              | Temperature fuse                                                                                         |
| Remote control                         | Dimension                                | 7 in L × 2½ in W × ¾ in H                                                                                |
|                                        | Power supply                             | AAA (not included)                                                                                       |
| Water-proof grade                      |                                          | IPX4                                                                                                     |
| Length of power cable                  |                                          | About 47¼ in                                                                                             |
| Dimension of the product               |                                          | 26¾ in L × 16 in W × 20¾ in H                                                                            |