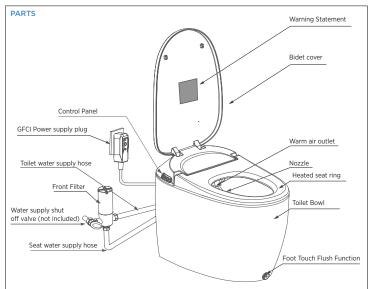

## **KEY FEATURES**

- Compact, concealed one piece toilet with integrated personal cleaning
- Low profile, modern tankless design offers a direct powerful flush action
- Automatic flush system for touchless convenience
- 1.28Gpf (4.8Lpf) single flush high efficiency
- 16" Height elongated bowl
- Rimless design provides a more effective hygienic and easy to clean bowl
- Pre-rinsing before each use
- Additional foot flush control for convenience
- **COMPLIANCE STANDARDS**
- ASME A112.19.2/CSA B45.1
- ASME A112.4.2/CSA B45.16
- WaterSense Specification
- UL 1951, CSA C22.2 No.64 and CSA C22.2 No.68

- Illuminated night light
- Stainless spray nozzle provides adjustable spray, position and water temperature options
- Adjustable warm air drying
- Slow close heated seat with adjustable temperature controls for added comfort
- Ultraviolet sterilization to sanitize the spray nozzle
- Easy to operate remote control