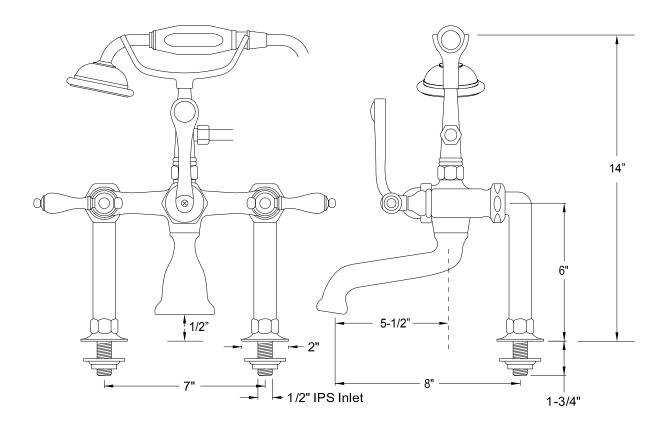

# MODEL SHOWN: DT1041CL

**Note:** Photo above and Drawing below shows overall style of the product, handle styles may be different to the product model number this specification sheet is refering to

#### **DESCRIPTION:**

Leg Tub Filler w/ Hand Shower, 7" Spread