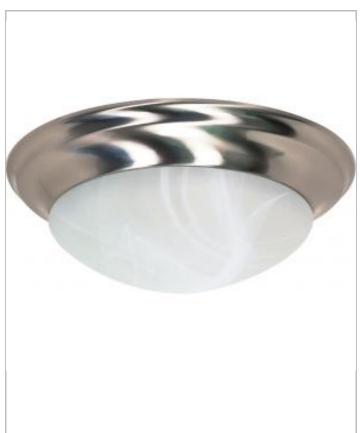

## General

| Finish                    | Brushed Nickel |
|---------------------------|----------------|
| Style                     | Transitional   |
| Number of Lamps           | 3              |
| Height (in.)              | 6.00           |
| Width (in.)               | 17.00          |
| Length (in.)              | 17.00          |
| Indoor or Outdoor Fixture | Indoor         |

| Specifications    |                     |
|-------------------|---------------------|
| Bulb Type         | Compact Fluorescent |
| Bulb Included     | Yes                 |
| Glass Description | Alabaster           |
| Fixture Type      | Flush Mount         |
| Fixture Material  | Glass / Metal       |