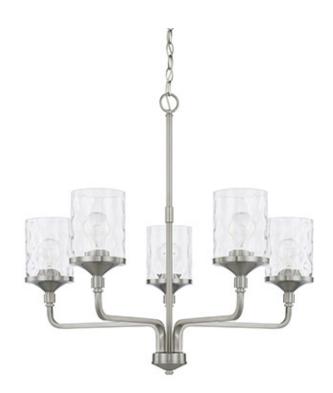

# **5 LIGHT CHANDELIER**

Brushed Nickel

Available Finishes: Aged Brass (AD), Brushed Nickel (BN), Bronze (BZ), Matte Black (MB)

#### DIMENSIONS

Dimensions: 28"W x 26.5"H Fixture Body Height: 26.5" Product Weight: 12.5 lbs. Max. Hanging Height: 149" Min. Hanging Height: 30" 120" Chain; 144" Wire Canopy: 5"W x 0.75"H

### **GLASS DESCRIPTION**

Clear Water Glass Glass Dimensions: 4.5"W X 6.25"H