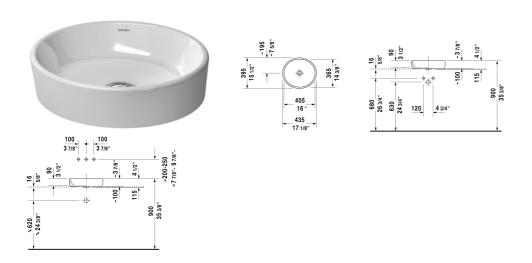

## Washbowl # 232144..00

| Washbowl                                                                                                                                                                                                           | Dimension              | Weight  | Order number |
|--------------------------------------------------------------------------------------------------------------------------------------------------------------------------------------------------------------------|------------------------|---------|--------------|
| ground, without overflow, without tap included, 17 3/8" Inch                                                                                                                                                       | platform, fixings      |         |              |
| Colors                                                                                                                                                                                                             |                        |         |              |
| 00 White                                                                                                                                                                                                           |                        |         |              |
| Variant                                                                                                                                                                                                            |                        |         |              |
| •                                                                                                                                                                                                                  | 17 3/8" x 15 3/4" Inch | 16.5 lb | 23214400     |
| Sanitary ceramics with the special WonderGliss surface finish will remain clean and attractive-looking for a long time to come.  When ordering WonderGliss please add a "1" as eleventh digit to the model number. |                        |         |              |
|                                                                                                                                                                                                                    |                        |         |              |
|                                                                                                                                                                                                                    |                        |         |              |

All drawings contain the necessary measurements which are subject to standard tolerances. They are stated in inch & mm and are non-binding. Exact measurements, in particular for customized installation scenarios, can only be taken from the finished ceramic piece.