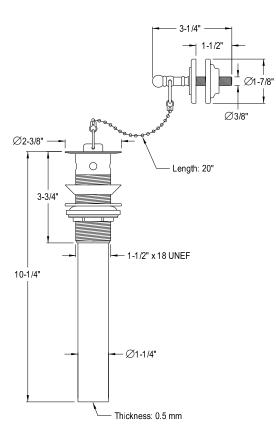

## MODEL#:**ED1001** PRODUCT SPECIFICATION SHEET

**Note:** Photo above and Drawing below shows overall style of the product, handle styles may be different to the product model number this specification sheet is referring to.

## **DESCRIPTION:**

P.O.Lav Drain, Chrome