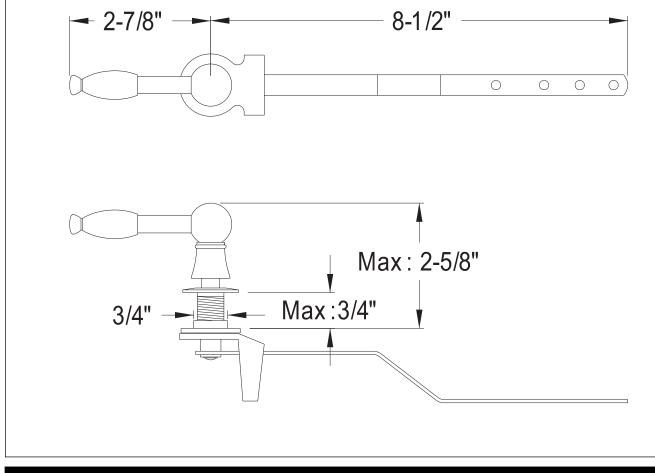

## **DESCRIPTION:**

Knight Tank Lever, Cp

**Note:** Please always check with Elements of Design Customer Service for Cartridge Model Number Verification before you order.

**Note:** Photo above and Drawing below shows overall style of the product, handle styles may be different to the product model number this specification sheet is refering to