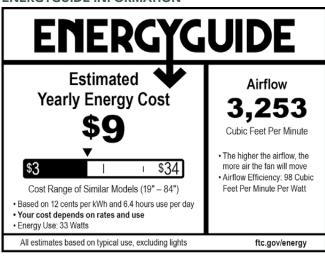

## **ENERGYGUIDE INFORMATION**

Energy information listed above is a weighted average of High and Low speeds tested with downrod supplied.

#### PERFORMANCE SPECIFICATIONS

| Speed | Airflow               | Electricity<br>Use      | Airflow<br>Efficiency          | RPM                       |
|-------|-----------------------|-------------------------|--------------------------------|---------------------------|
|       | Cubic Ft.<br>Per Min. | Watts<br>(Excl. Lights) | Cubic Ft. Per<br>Min. Per Watt | Revolutions<br>per Minute |
| High  | 4507                  | 50                      | 91                             | 125                       |
| Low   | 1832                  | 13.2                    | 139                            | 53                        |