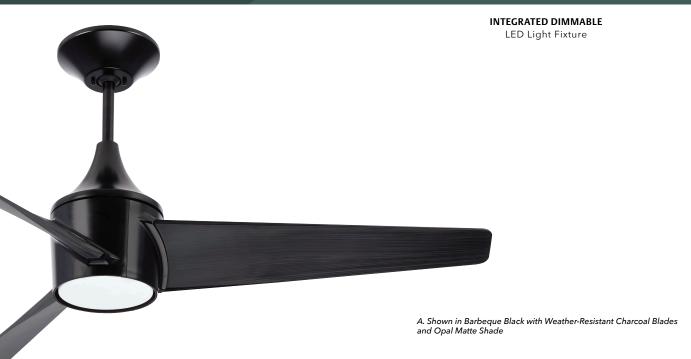

# **Riptide CF605**

# **MODEL FEATURES**

- 52" Blade Span
- 3 ABS Blades
- Wet Location Rated
- Integrated LED Light Fixture
- 4-Speed Remote Control
- 8" Downrod

## A. RIPTIDE – BARBEQUE BLACK

CF605BQ - Weather-Resistant Charcoal Blades, Opal Matte Shade