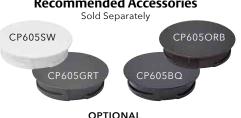

## **Recommended Accessories**

**OPTIONAL** No-Light Plates

## A. RIPTIDE – BARBEQUE BLACK

CF605BQ - Weather-Resistant Charcoal Blades, Opal Matte Shade

## B. RIPTIDE - GRAPHITE

CF605GRT - Weather-Resistant Driftwood Blades, Opal Matte Shade

## c. RIPTIDE - OIL RUBBED BRONZE

CF605ORB - Weather-Resistant Aged Oak Blades, Opal Matte Shade

# D. RIPTIDE – SATIN WHITE

CF605SW - Weather-Resistant Satin White Blades, Opal Matte Shade

E. Shown in Satin White with Weather-Resistant Satin White Blades and Opal Matte Shade

SHIPPING SPECIFICATIONS: Carton Weight: 22.71 LBS | Length: 24.7" | Width: 14.80" | Depth: 12.00"