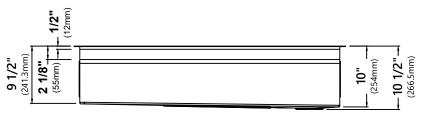

#### **Sink Dimensions**

Overall Dimensions: 45" x 19" Bowl Dimensions: 43" x 16" Sink Depth: 10"