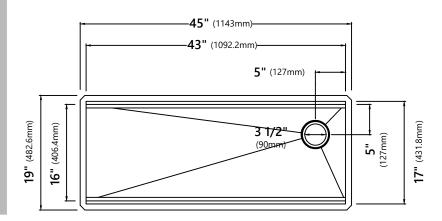

#### **Sink Dimensions**

Overall Dimensions: 45" x 19" Bowl Dimensions: 43" x 16" Sink Depth: 10"

#### **Features**

- 16 Gauge Stainless Steel Construction
- Single Bowl Undermount Sink
- Required Minimum Cabinet Size: 48" Left to Right, 24" Front to Back
- · Rear Off-Set Drain
- 3 1/2" Drain Opening
- NoiseDefend Undercoating and Sound Dampening Pads