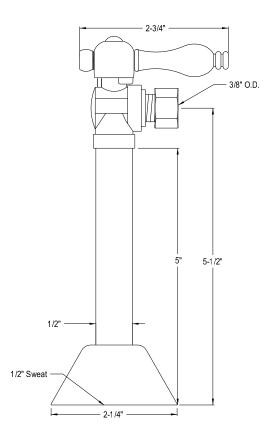

## MODEL#:**ECC83201**PRODUCT SPECIFICATION SHEET

**Note:** Photo above and Drawing below shows overall style of the product, handle styles may be different to the product model number this specification sheet is refering to

## **DESCRIPTION:**

1/2"Sweat, 3/8"Od Comp, 5"Ext Cp