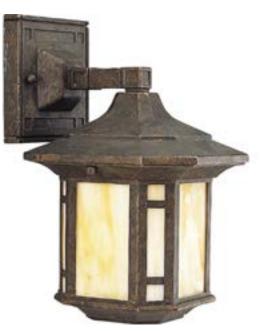

DATE: TYPE:

NAME:

PROJECT:

Incandescent

One-light wall lantern with Honey Art glass and mica accent panels.

Category: Outdoor Finish: Weathered Bronze (painted) Construction: Die-cast aluminum construction Glass: Honey art glass panels

Width: 6-3/4" Height: 10-5/8" Depth: 7-1/2" H/CTR: 2-1/4"

Glass: 1-1/32" Height: 4-1/8" Glass (2nd): 2-5/8" Height: 4-1/8"

| MOUNTING                                                                                                                                    | ELECTRICAL                               | LAMPING                                                    | ADDITIONAL INFORMATION                                                                                                                                                                                                                               |
|---------------------------------------------------------------------------------------------------------------------------------------------|------------------------------------------|------------------------------------------------------------|------------------------------------------------------------------------------------------------------------------------------------------------------------------------------------------------------------------------------------------------------|
| Wall mounted<br>Mounting strap for outlet box<br>included<br>Back plate covers a standard 4"<br>hexagonal recessed outlet box<br>4-1/2" sq. | Pre-wired<br>6" of wire supplied<br>120V | Quantity: 1<br>100W Medium Base<br>Medium porcelain socket | UL-CUL Wet location listed<br>1 year warranty<br>Companion Bath and Vanity,<br>Chain hung lantern, Chandelier,<br>Close-to-ceiling, Hall and Foyer,<br>Landscape, Pendant, Post top<br>lantern, Wall bracket, Wall<br>lantern fixtures are available |