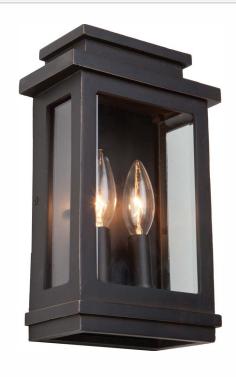

# 2 Light Oil Rubbed Bronze Outdoor Light

Collection pocket sconce features clean lines encasing a clear three side glass, to make a contemporary style outdoor sconce. Available in Black or Oil Rubbed Bronze