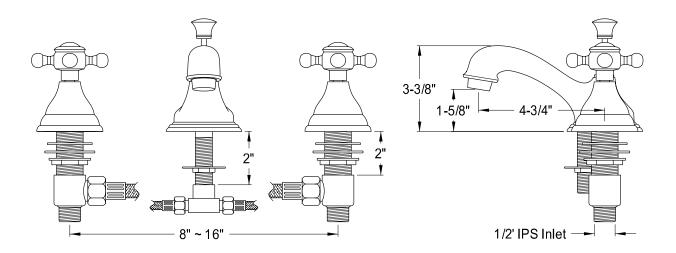

below shows overall style of the product, handle styles may be different to the product model number this specification sheet is refering to

#### **DESCRIPTION:**

Widespread Lavatory Faucet, 8" - 16" Spread

# WATER FLOW RATE (If applicable):

2.2 GPM (8.3 LPM) Max @ 60 PSI

## **AVAILABLE FINISHES:**

Chrome, Polished Brass, Oil Rubbed Bronze, Satin Nickel

## **CARTRIDGES** (If applicable):

| CARTRIDGE TYPE                 | MODEL # |
|--------------------------------|---------|
| Hot Cartridge                  | NA      |
| Cold Cartridge                 | NA      |
| Shared or Single H&C Cartridge | NA      |
| Diverter (If applicable)       | NA      |

**Note:** Please always check with Elements of Design Customer Service for Cartridge Model Number Verification before you order.