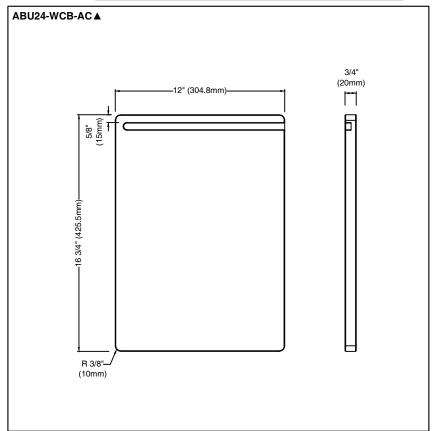

## **STANDARD SPECIFICATIONS:**

- Acacia Wood Construction
- Product Height: 3/4"
- Product Length: 12"
- Product Width: 16 3/4"