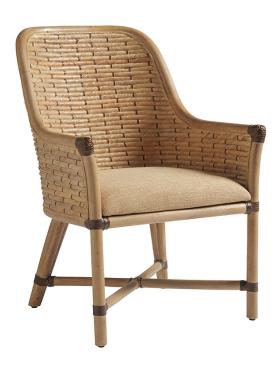

## **Keeling Woven Arm Chair**

Item #:566-883-01

| DESCRIPTION  | The rattan frames of Keeling arm chairs are accentuated by twisted banana leaf that is    |
|--------------|-------------------------------------------------------------------------------------------|
|              | bound by leather strapping. The standard fabric is 429141 Ellerston - a woven             |
|              | , , , ,                                                                                   |
|              | construction with the appearance of naturla linen, in a soft golden maize coloration. The |
|              | seat covers are also available custom fabric or custom leather.                           |
| DIMENSIONS   | 25½W x 27D x 37H in.                                                                      |
| INSIDE WIDTH | 21 in.                                                                                    |
| INSIDE DEPTH | 20 in.                                                                                    |
| ARM HEIGHT   | 24½ in.                                                                                   |
| SEAT HEIGHT  | 18½ in.                                                                                   |