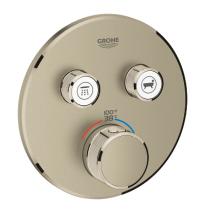

## GROHTHERM SMARTCONTROL Dual Function Thermostatic Trim with Control Module

MODEL # 29137EN0

### Standard Specification:

- Required rough-in-set sold separately (GROHE Rapido SmartBox 35 601 000)
- Metal wall escutcheon with **GROHE QuickFix** (covered escutcheon and shaft sealing, covered fixing), 6° angle adjustable
- 3/8" (10 mm) thin profile escutcheon
- GROHE StarLight finish
- SmartControl push for ON-OFF, turn for volume adjustment from EcoJoy to Full Flow
- Includes various icons to customize push buttons
- **GROHE TurboStat** Compact cartridge with wax thermoelement
- GROHE SafeStop safety button at 100°F/38°C
- Built-in check valve with dirt strainer
- Multiple outlets can be run simultaneously
- Maximum flow performance combined: 7.7gpm (29L/min) @ 43.5 psi (3 bar)
- Optional flow reducer for CALGreen compliance included

#### Color:

□ 29137EN0 Brushed Nickel