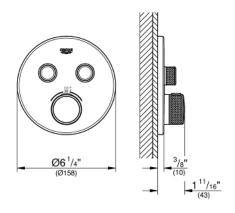

### Standard Specification:

- Required rough-in-set sold separately (GROHE Rapido SmartBox 35 601 000)
- Metal wall escutcheon with **GROHE QuickFix** (covered escutcheon and shaft sealing, covered fixing), 6° angle adjustable
- 3/8" (10 mm) thin profile escutcheon
- GROHE StarLight finish
- SmartControl push for ON-OFF, turn for volume adjustment from EcoJoy to Full Flow
- Includes various icons to customize push buttons
- **GROHE TurboStat** Compact cartridge with wax thermoelement
- GROHE SafeStop safety button at 100°F/38°C
- Built-in check valve with dirt strainer
- Multiple outlets can be run simultaneously
- Maximum flow performance combined: 7.7gpm (29L/min) @ 43.5 psi (3 bar)
- Optional flow reducer for CALGreen compliance included