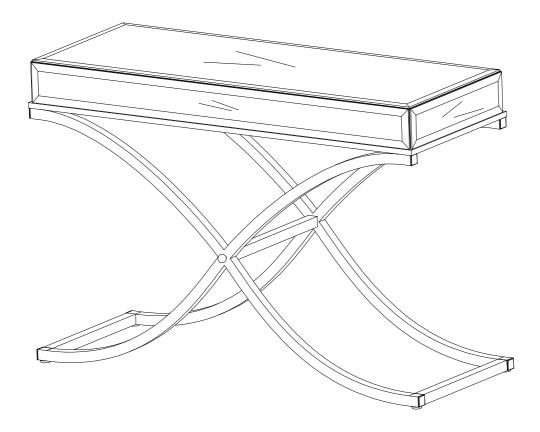

Chrome

Champagne

**Mirror Console** 







## Chrome Champagne Mirror Console Parts List

Please check packaging for all parts and hardware before discarding. Unpack and lay parts on clean, padded surface, like carpet or blanket. Check that you have all parts indicated. Call customer service if hardware is missing. Before beginning assembly, carefully study the diagrams below and sort your hardware according to the pictures. Using the incorrect hardware will cause damage.



## Chrome Champagne Mirror Console Assembly Instructions





Attach the assembled metal base to Mirrored Top (5) using Screws (A) as shown.

Tighten all screws and carefully turn the assembled unit upright.

Your mirrored console table assembly is now complete.

\***Notice:** Please adjust each leveler to make sure the table sits firmly on the ground.

| Par