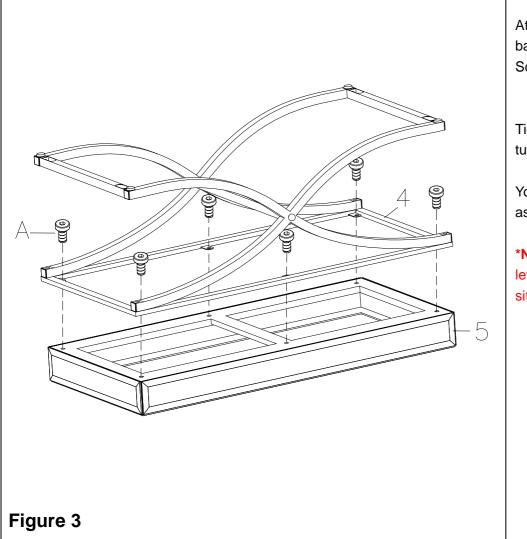

## Chrome Champagne Mirror Console Assembly Instructions

Attach the assembled metal base to Mirrored Top (5) using Screws (A) as shown.

Tighten all screws and carefully turn the assembled unit upright.

Your mirrored console table assembly is now complete.