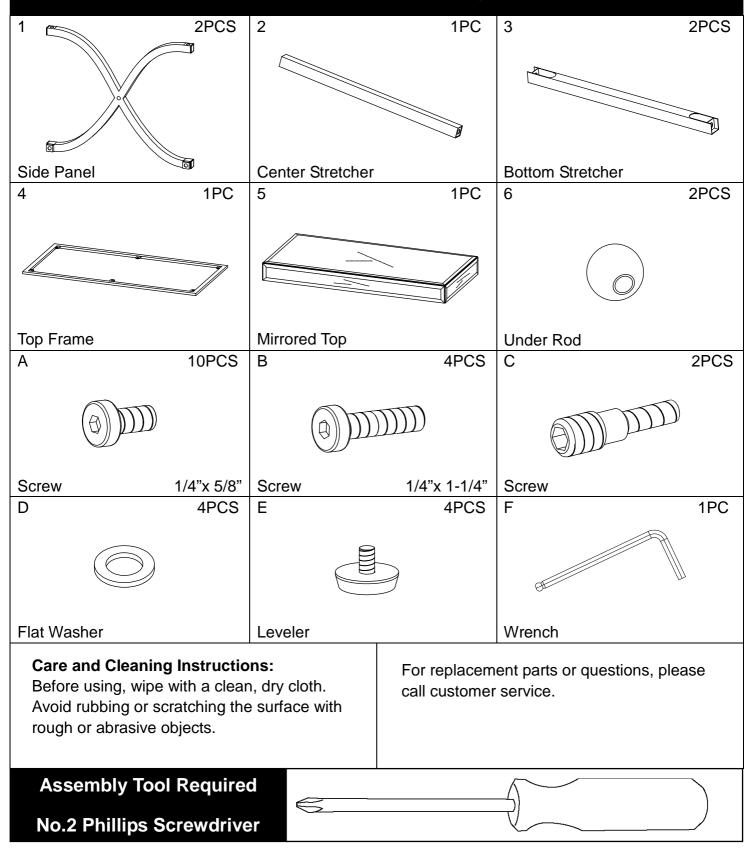

## Chrome Champagne Mirror Console Parts List

Please check packaging for all parts and hardware before discarding. Unpack and lay parts on clean, padded surface, like carpet or blanket. Check that you have all parts indicated. Call customer service if hardware is missing. Before beginning assembly, carefully study the diagrams below and sort your hardware according to the pictures. Using the incorrect hardware will cause damage.