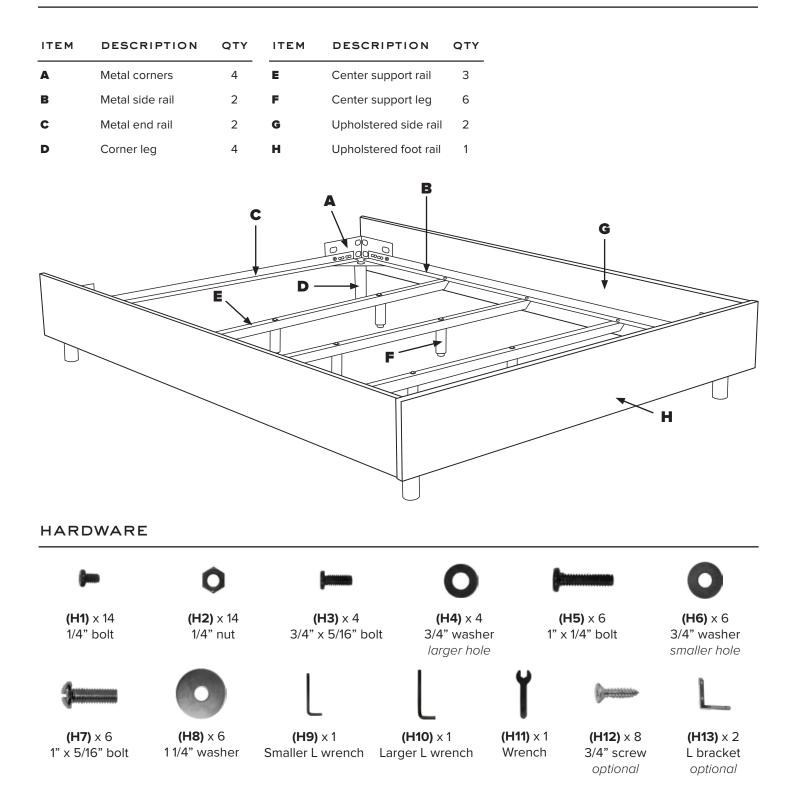

## COMPONENTS

*Please note: you will need a flat head and phillips head screwdriver to assemble your bed frame.* 