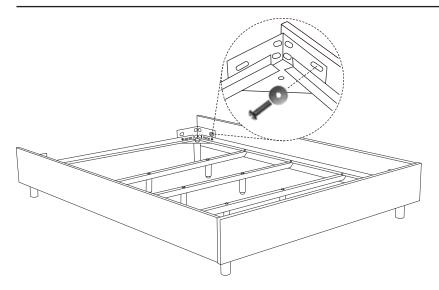

#### 3.1

Loosely attach (G, H) upholstered rails to bed frame using (H7) bolts and (H8) washers.

Please note: if (G) upholstered side rails have an additional hole, make sure the hole faces upwards and away from the (H) upholstered foot rail.

## STEP 3 - ATTACHING THE UPHOLSTERED RAILS CONTINUED

#### 3.2

Push (G) upholstered side rails toward (H) upholstered foot rail to eliminate any gaps. Tighten (G) upholstered side rails first, then (H) upholstered foot rail using flat head screwdriver.