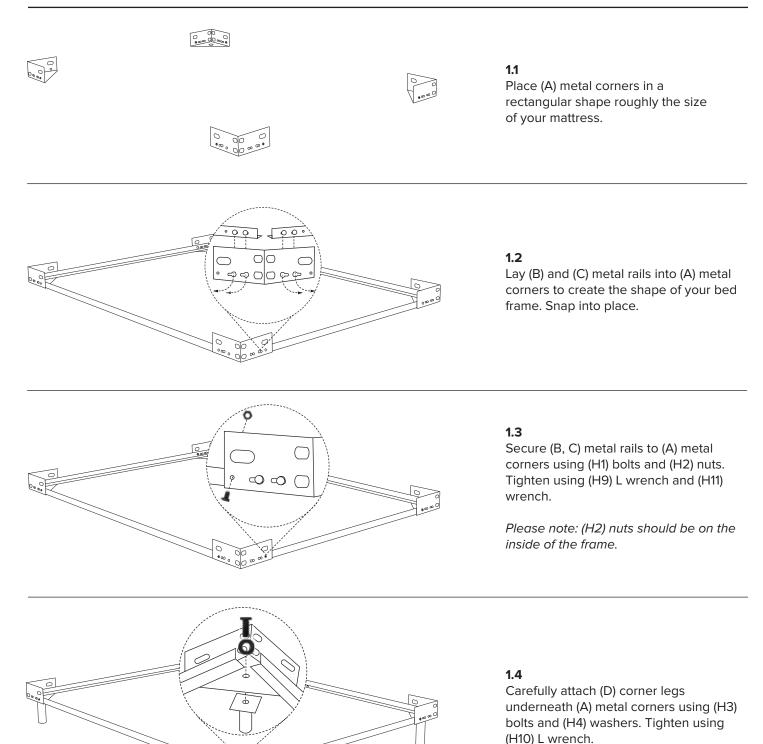

## COMPONENTS



*Please note: you will need a flat head and phillips head screwdriver to assemble your bed frame.* 

### STEP I - BUILDING THE METAL BED FRAME



# STEP 2 - CENTER SUPPORT SYSTEM



#### 2.1

Align holes of (E) center support rail with holes on (B) metal side rails. Attach using (H1) bolts and (H2) nut. Tighten using (H9, H11) wrenches.

Please note: (E) center support rail attaches underneath (B) metal side rails.

### 2.2

Attach (F) center support legs to (E) center support rail using (H5) bolts and (H6) washer. Tighten using (H9) L wrench.

# STEP 3 - ATTACHING THE UPHOLSTERED RAILS



#### 3.1

Loosely attach (G, H) upholstered rails to bed frame using (H7) bolts and (H8) washers.

Please note: if (G) upholstered side rails have an additional hole, make sure the hole faces upwards and away from the (H) upholstered foot rail.

## STEP 3 - ATTACHING THE UPHOLSTERED RAILS CONTINUED



#### 3.2

Push (G) upholstered side rails to