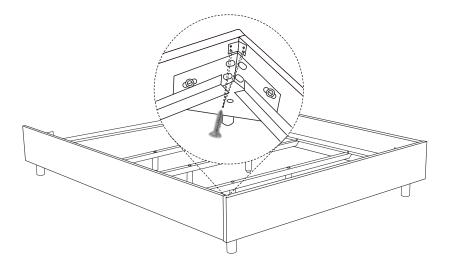

#### 2.1

Align holes of (E) center support rail with holes on (B) metal side rails. Attach using (H1) bolts and (H2) nut. Tighten using (H9, H11) wrenches.

Please note: (E) center support rail attaches underneath (B) metal side rails.

### 2.2

Attach (F) center support legs to (E) center support rail using (H5) bolts and (H6) washer. Tighten using (H9) L wrench.