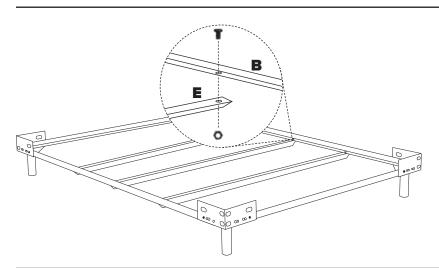

#### 2.1

Align holes of (E) center support rail with holes on (B) metal side rails. Attach using (H1) bolts and (H2) nut. Tighten using (H9, H11) wrenches.

Please note: (E) center support rail attaches underneath (B) metal side rails.

### 2.2

Attach (F) center support legs to (E) center support rail using (H5) bolts and (H6) washer. Tighten using (H9) L wrench.