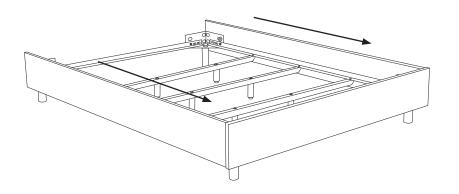

# STEP 2 - CENTER SUPPORT SYSTEM

#### 2.1

Align holes of (E) center support rail with holes on (B) metal side rails. Attach using (H1) bolts and (H2) nut. Tighten using (H9, H11) wrenches.

Please note: (E) center support rail attaches underneath (B) metal side rails.

### 2.2

Attach (F) center support legs to (E) center support rail using (H5) bolts and (H6) washer. Tighten using (H9) L wrench.