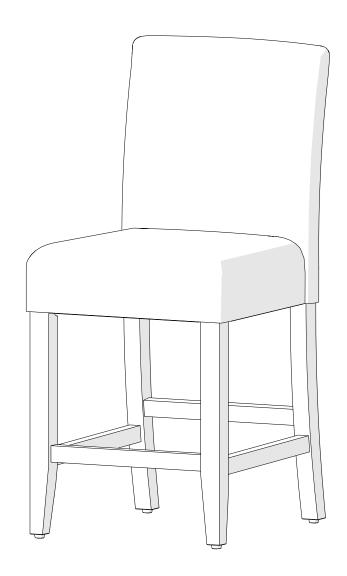

24" Barstool



#### Congratulations on your latest purchase.

Now what? Don't start sweating over this box of parts. This will be easy. We did the hard work for you. All you need to do is follow our simple instructions and you'll be on your way to transforming your room in no time. Good luck --though we're confident you won't need it.

#### before you begin

- 1. Check for damaged or missing parts. Customers can email or call to order missing supplies.
- 2. Use the carton as a working surface to prevent product damage during assembly.
- 3. Gather all tools prior to assembly.

#### table of contents

•••••

introduction 2
hardware 4
parts list 5
assembly 6 - 12

#### hardware

(C) x 4 (A) x 4 **(B)** x 2 5/16" x 90mm 5/16" x 70mm 5/16" x 60mm round hex screw round hex screw round hex screw **(D)** x 2 *