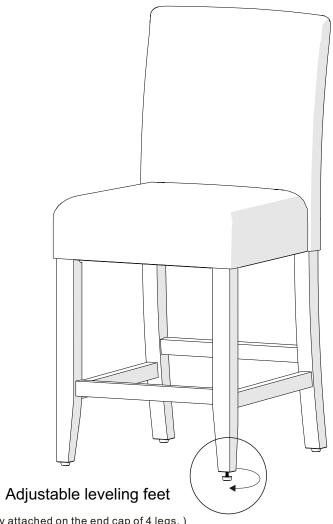

(This part is already attached on the end cap of 4 legs.)

Level the furniture, use leveling feet if needed.