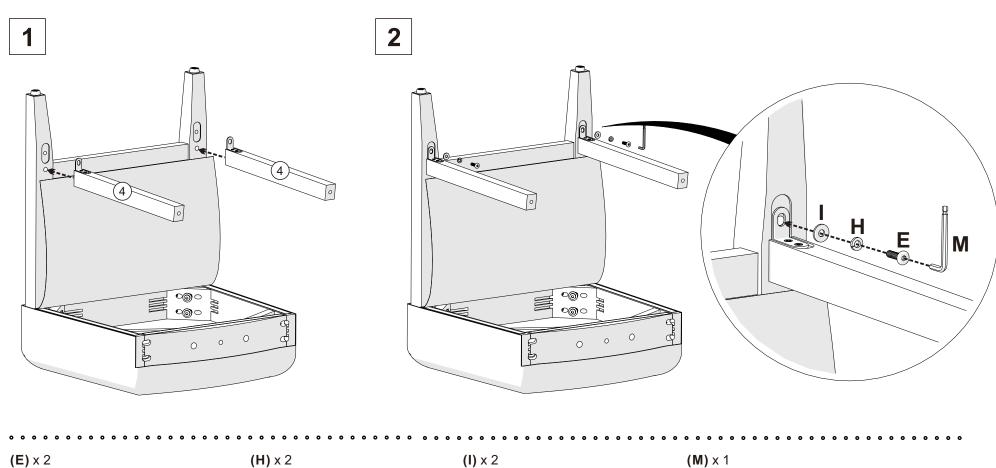

# step 4.

1

Now you may tighten all 6 bolts.

(A) x 4

5/16" x 90mm round hex screw

**(F)** x 4

Φ 8mm lock washer

(G) x 4

Φ 22mm flat washer

**(L)** x 1

5mm Ball end Hex wrench