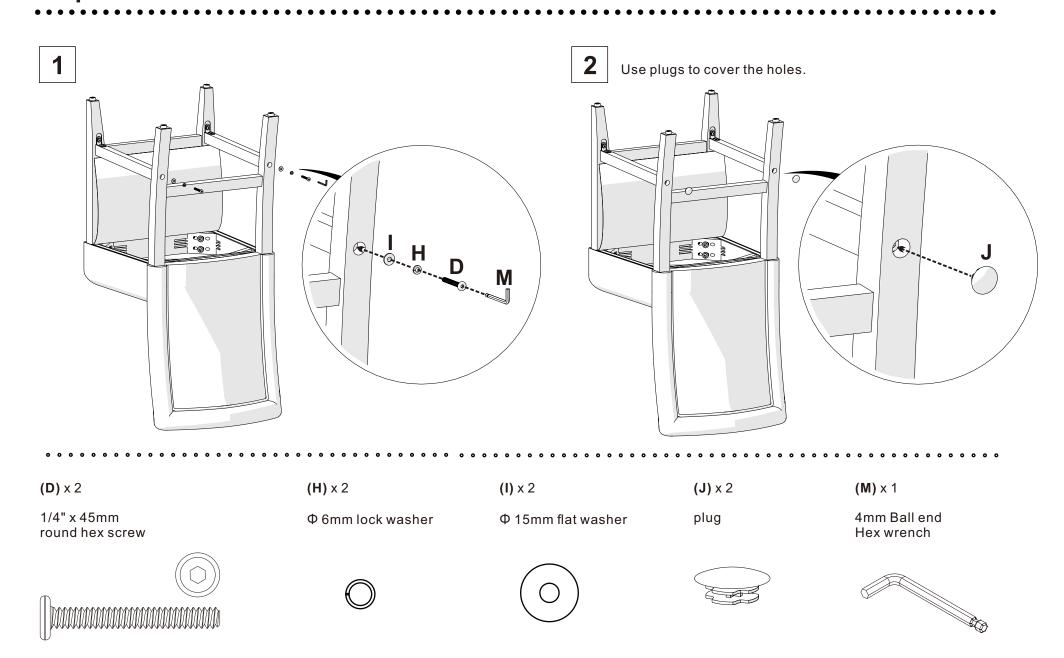

# step 2.

**(E)** x 2

1/4" x 20mm round hex screw

**(H)** x 2

Φ 6mm lock washer

Φ 15mm flat washer

4mm Ball end Hex wrench