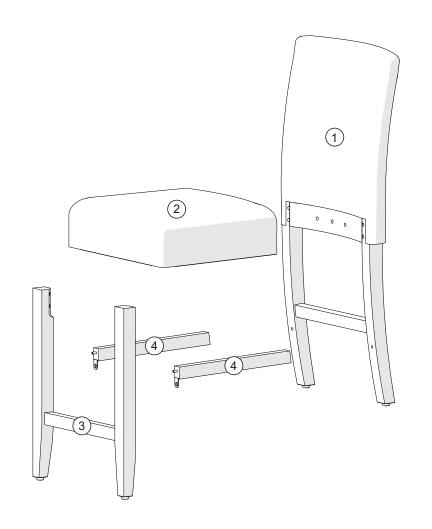

#### ITEM DESCRIPTION QUANTITY

••••••••••••

| 1          | chair back   | 1 |
|------------|--------------|---|
| 2          | seat cushion | 1 |
| 3          | front leg    | 1 |
| <b>(4)</b> | bar          | 2 |