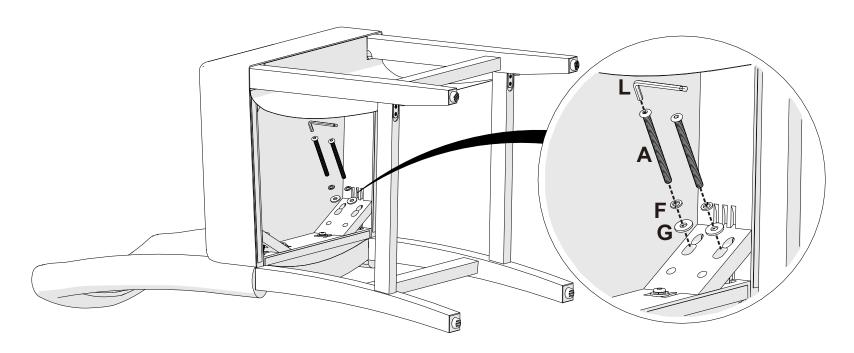

# step 4.

1

Now you may tighten all 6 bolts.

(A) x 4

5/16" x 90mm round hex screw

**(F)** x 4

Φ 8mm lock washer

(G) x 4

Φ 22mm flat washer

**(L)** x 1

5mm Ball end Hex wrench