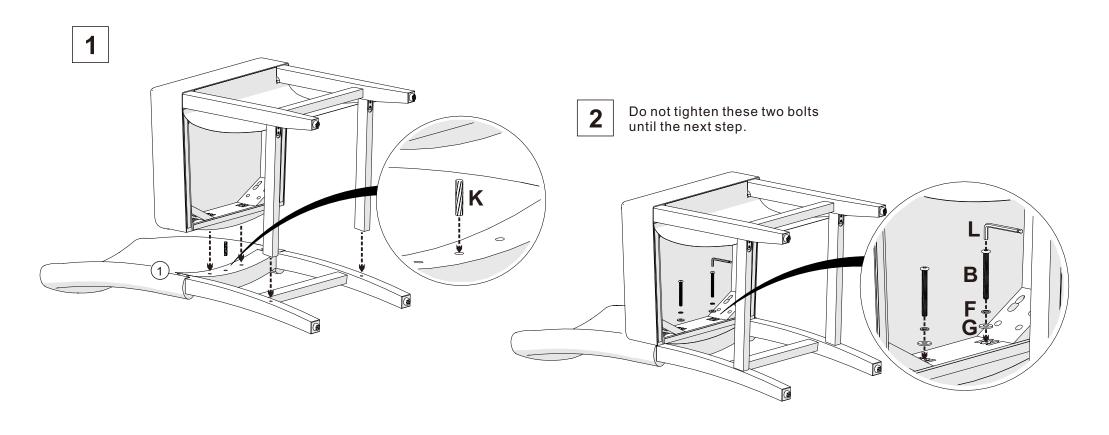

## step 1.

# step 2.

**(E)** x 2

1/4" x 20mm round hex screw

**(H)** x 2

Φ 6mm lock washer

Φ 15mm flat washer

4mm Ball end Hex wrench

## step 3.

**(B)** x 2

5/16" x 70mm round hex screw

**(F)** x 2

Φ 8mm lock washer

(G) x 2

Φ 22mm flat washer

**(K)** x 1

dowel 10x40mm

5mm Ball end Hex wrench

# step 4.

1

Now you may tighten all 6 bolts.

(A) x 4

5/16" x 90mm round hex screw

**(F)** x 4

Φ 8mm lock washer

(G) x 4

Φ 22mm flat washer

**(L)** x 1

5mm Ball end Hex wrench