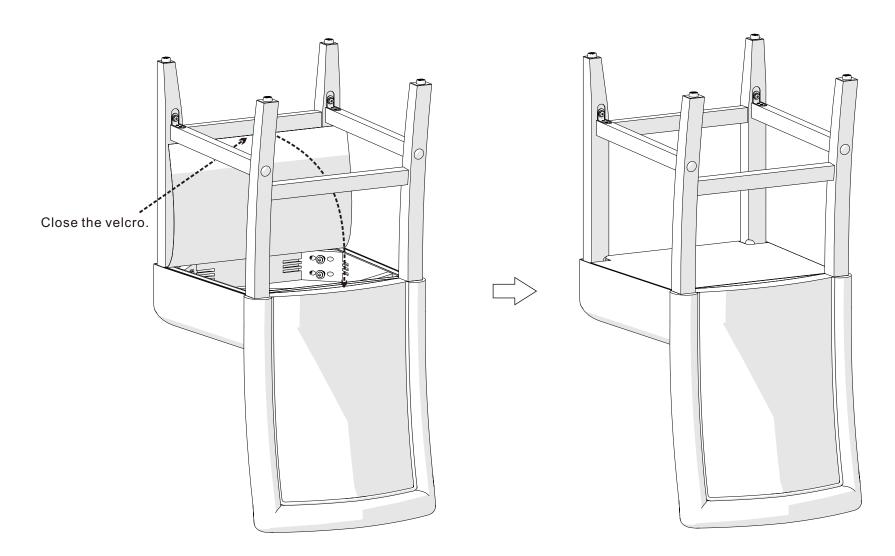

asher plug Hex wrench Hex wrench

#### ITEM DESCRIPTION QUANTITY

••••••••••••

| 1          | chair back   | 1 |
|------------|--------------|---|
| 2          | seat cushion | 1 |
| 3          | front leg    | 1 |
| <b>(4)</b> | bar          | 2 |



## step 1.



# step 2.



**(E)** x 2

1/4" x 20mm round hex screw



**(H)** x 2

Φ 6mm lock washer



Φ 15mm flat washer



4mm Ball end Hex wrench



## step 3.



**(B)** x 2

5/16" x 70mm round hex screw



**(F)** x 2

Φ 8mm lock washer



(G) x 2

Φ 22mm flat washer



**(K)** x 1

dowel 10x40mm



5mm Ball end Hex wrench





# step 4.

1

Now you may tighten all 6 bolts.



(A) x 4

5/16" x 90mm round hex screw



**(F)** x 4

Φ 8mm lock washer



(G) x 4

Φ 22mm flat washer



**(L)** x 1

5mm Ball end Hex wrench



## step 5.





### step 7.

A friendly reminder from us:

Please keep the Allen wrench.



After a period of time, there may be a chance the KD furniture may become loose, please use an Allen wrench to tighten the loose bolts.



(This part is already attached on the end cap of 4 legs.)

Level the furniture, use leveling feet if needed.