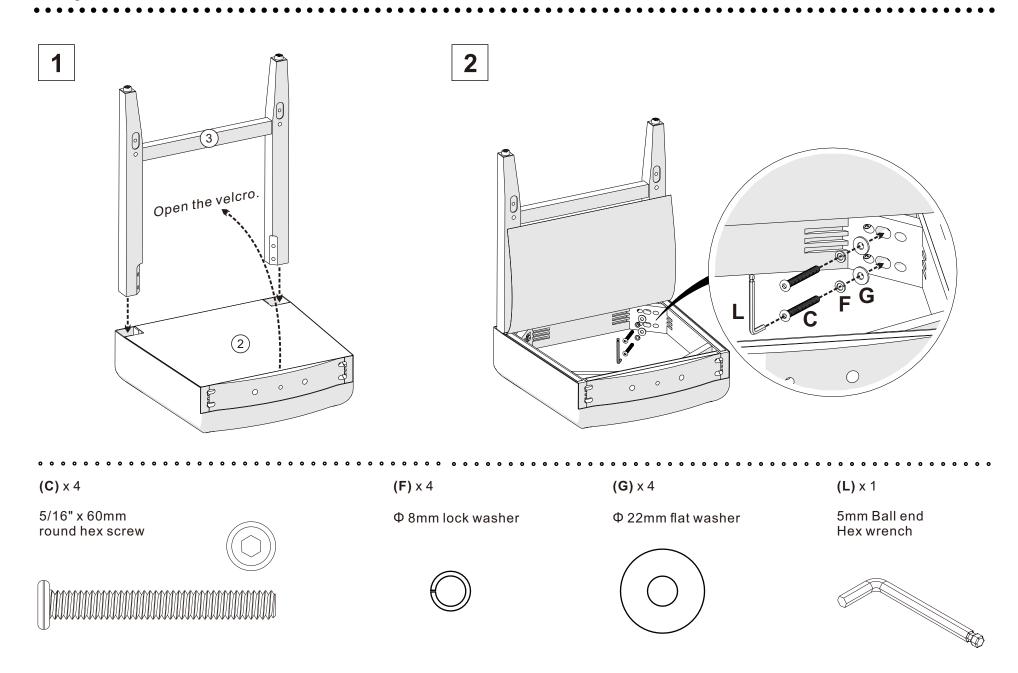

## step 1.

# step 2.

**(E)** x 2

1/4" x 20mm round hex screw

**(H)** x 2

Φ 6mm lock washer

Φ 15mm flat washer

4mm Ball end Hex wrench

## step 3.

**(B)** x 2

5/16" x 70mm round hex screw

**(F)** x 2

Φ 8mm lock washer

(G) x 2

Φ 22mm flat washer

**(K)** x 1

dowel 10x40mm

5mm Ball end Hex wrench