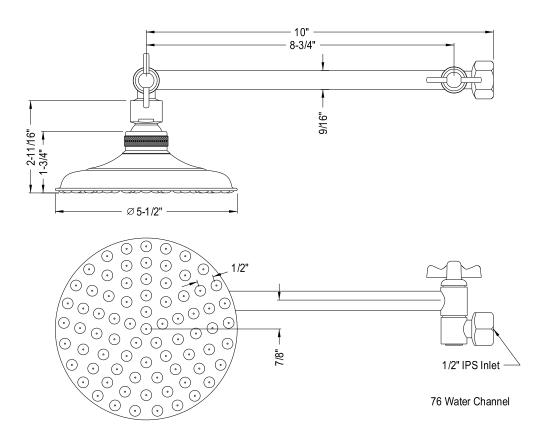

## **DESCRIPTION:**

Victorian High Low Shower Kit Cp, 91 Channels

**Note:** Please always check with Elements of Design Customer Service for Cartridge Model Number Verification before you order.

**Note:** Photo above and Drawing below shows overall style of the product, handle styles may be different to the product model number this specification sheet is refering to