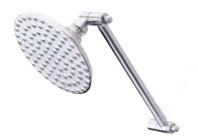

## **DESCRIPTION:**

Victorian High Low Shower Kit Cp, 91 Channels

**Note:** Please always check with Elements of Design Customer Service for Cartridge Model Number Verification before you order.

**Note:** Photo above and Drawing below shows overall style of the product, handle styles may be different to the product model number this specification sheet is refering to