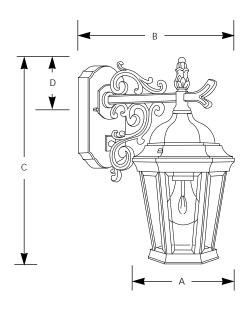

Туре \_\_\_\_\_

| F     | inish |            | Dimen | Dimensions (Inches) |        |          |
|-------|-------|------------|-------|---------------------|--------|----------|
| White | Black | Lamping    | Α     | В                   | C I    | <b>D</b> |
|       |       | 1-100w A19 | 6-1/2 | 9                   | 13-1/4 | 3-1/2    |
|       |       | 1-100w A19 | 9-1/2 | 9-3/4               | 18 3   | 3-1/2    |
|       |       | 1-100w A19 | 9-1/2 | 9-3/4               | 31-1/4 | 19       |

#### **Mounting**

- · Wall mount
- Covers outlet box
- Mounting strap for outlet box and cap nuts furnished

- back plate 4-1/2" W., 7" ht.
- back plate 4-1/2" W., 7" ht.
- back plate 4-1/2" W., 7" ht.