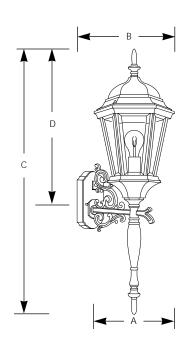

Туре \_\_\_\_\_

| F     | inish |            | Dimen | Dimensions (Inches) |        |          |
|-------|-------|------------|-------|---------------------|--------|----------|
| White | Black | Lamping    | Α     | В                   | C I    | <b>D</b> |
|       |       | 1-100w A19 | 6-1/2 | 9                   | 13-1/4 | 3-1/2    |
|       |       | 1-100w A19 | 9-1/2 | 9-3/4               | 18 3   | 3-1/2    |
|       |       | 1-100w A19 | 9-1/2 | 9-3/4               | 31-1/4 | 19       |

#### **Mounting**

- · Wall mount
- Covers outlet box
- Mounting strap for outlet box and cap nuts furnished

- back plate 4-1/2" W., 7" ht.
- back plate 4-1/2" W., 7" ht.
- back plate 4-1/2" W., 7" ht.