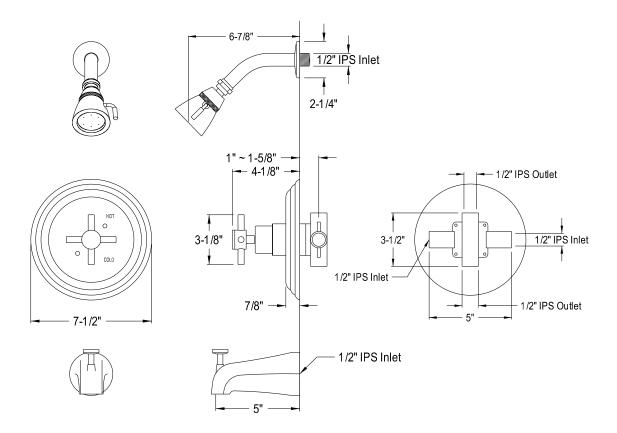

## MODEL#:**EB2631DX**PRODUCT SPECIFICATION SHEET

**Note:** Photo above and Drawing below shows overall style of the product, handle styles may be different to the product model number this specification sheet is refering to

## **DESCRIPTION:**

Concord Tub/Shower Faucet,Cp