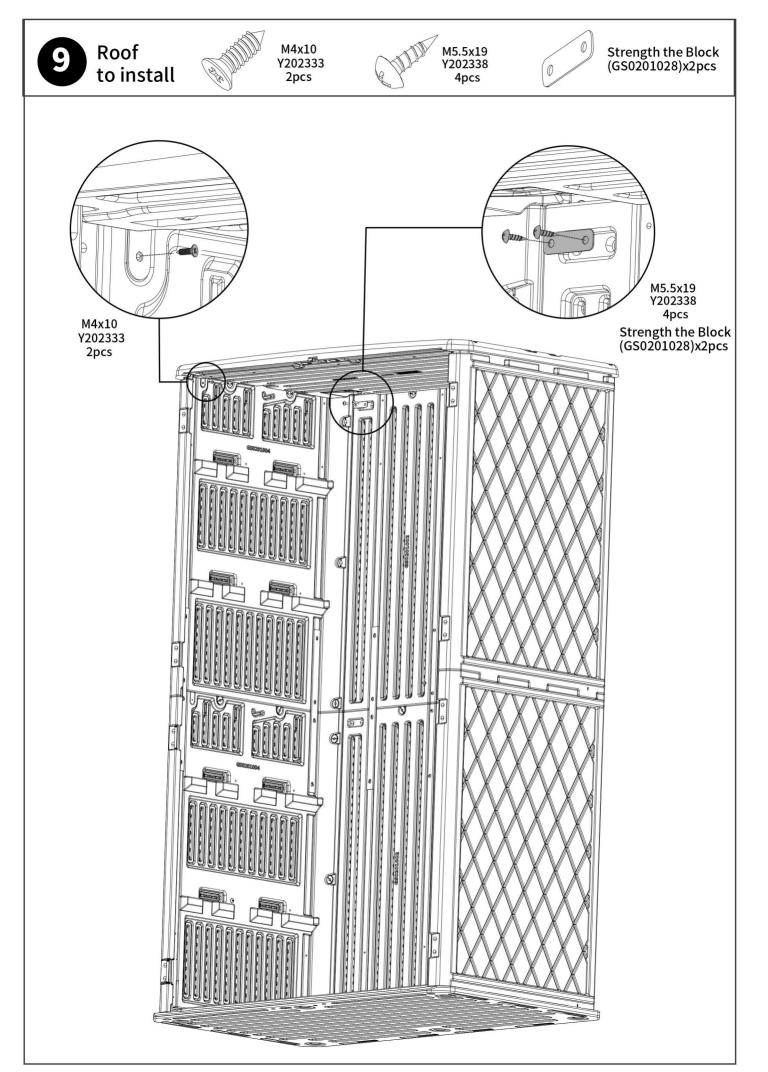

### PARTS NO. POSITION

# Parts List

| NO. | Parts NO. | Parts Name                  | Material | Quantity | Specification          |
|-----|-----------|-----------------------------|----------|----------|------------------------|
| 1   | GS0201001 | Floor                       | HDPE     | 1        | 50.24x29.06x1.38inches |
| 2   | GS0201002 | Left Back Panel             | HDPE     | 2        | 40.16x23.78x0.98inche  |
| 3   | GS0201003 | Right Back Panel            | HDPE     | 2        | 40.16x21.81x0.98inches |
| 4   | GS0201004 | Left Side Panel             | HDPE     | 2        | 40.16x27.32x4.72inches |
| 5   | GS0201005 | Right Side Panel            | HDPE     | 2        | 40.16x27.32x4.72inches |
| 6   | GS0201006 | Left Door                   | HDPE     | 2        | 38.97x23.43x1.5inches  |
| 7   | GS0201007 | Right Door                  | HDPE     | 2        | 38.97x22.56x1.5inches  |
| 8   | GS0201008 | Roof                        | HDPE     | 1        | 49.61x28.74x1.73inches |
| NO. | Parts NO. | Parts Name                  | Material | Quantity | Specification          |
| 9   | GS0201022 | Plastic Bolts               | Plastic  | 16       | M9.5x25.5 mm           |
| 10  | GS0201023 | Plastic Bolts               | Plastic  | 8        | M9.5x18.5 mm           |
| 11  | GS0201014 | Hinge                       | Plastic  | 10       | 70x38x25 mm            |
| 12  | GS0201018 | Latch -1                    | Plastic  | 1        | 61x40x15 mm            |
| 13  | GS0201019 | Latch -2                    | Plastic  | 1        | 88x43x13 mm            |
| 14  | GS0201028 | Strength the Block          | Metal    | 20       | 58x18x1.2 mm           |
| 15  | GS0201025 | Fixing Piece for Roof       | Metal    | 2        | 30x30x16 mm            |
| 16  | GS0201016 | L-1                         | Metal    | 1        | 37x20x16 mm            |
| 17  | GS0201017 | L-2                         | Metal    | 1        | 39x20x20 mm            |
| 18  | GS0201024 | Strength the Connecting Rod | Metal    | 12       | 500x30x8 mm            |
| 19  | Y202338   | M5.5x19                     | Metal    | 88       | M5.5x19 mm             |
| 20  | Y202333   | M4x10                       | Metal    | 12       | M4x10 mm               |
|     |           | Instructions                | /        | 1        |                        |
|     |           | Spare Parts                 | /        | 1        |                        |