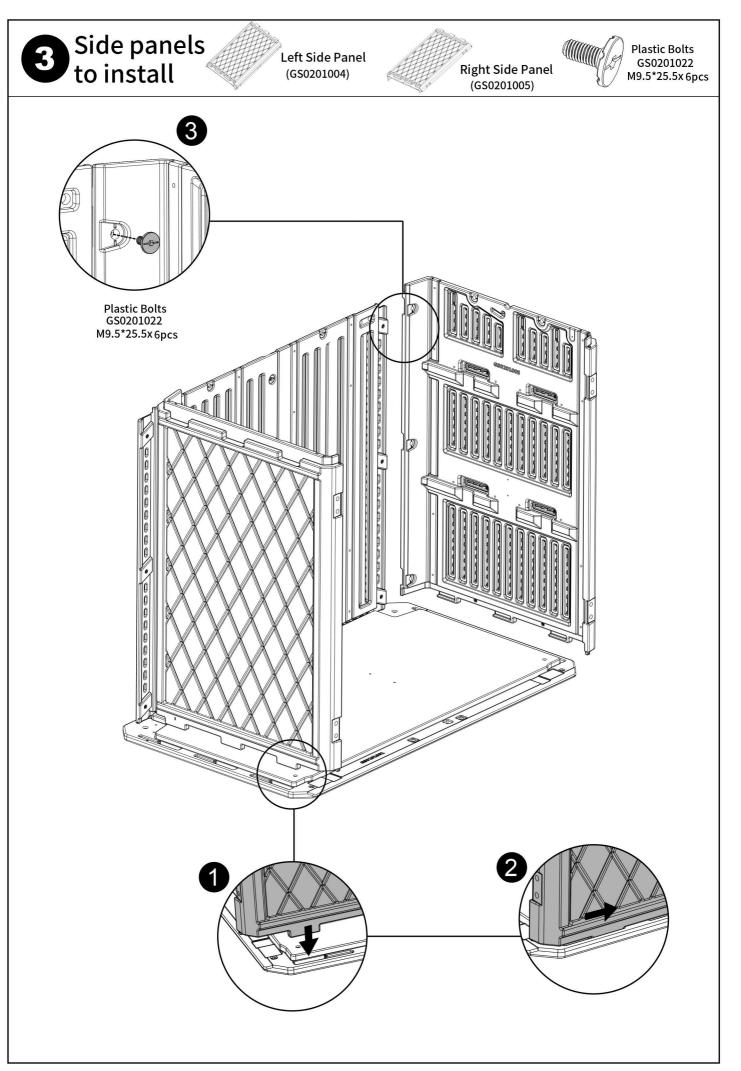

# Parts List

| NO. | Parts NO. | Parts Name                  | Material | Quantity | Specification          |
|-----|-----------|-----------------------------|----------|----------|------------------------|
| 1   | GS0201001 | Floor                       | HDPE     | 1        | 50.24x29.06x1.38inches |
| 2   | GS0201002 | Left Back Panel             | HDPE     | 2        | 40.16x23.78x0.98inche  |
| 3   | GS0201003 | Right Back Panel            | HDPE     | 2        | 40.16x21.81x0.98inches |
| 4   | GS0201004 | Left Side Panel             | HDPE     | 2        | 40.16x27.32x4.72inches |
| 5   | GS0201005 | Right Side Panel            | HDPE     | 2        | 40.16x27.32x4.72inches |
| 6   | GS0201006 | Left Door                   | HDPE     | 2        | 38.97x23.43x1.5inches  |
| 7   | GS0201007 | Right Door                  | HDPE     | 2        | 38.97x22.56x1.5inches  |
| 8   | GS0201008 | Roof                        | HDPE     | 1        | 49.61x28.74x1.73inches |
| NO. | Parts NO. | Parts Name                  | Material | Quantity | Specification          |
| 9   | GS0201022 | Plastic Bolts               | Plastic  | 16       | M9.5x25.5 mm           |
| 10  | GS0201023 | Plastic Bolts               | Plastic  | 8        | M9.5x18.5 mm           |
| 11  | GS0201014 | Hinge                       | Plastic  | 10       | 70x38x25 mm            |
| 12  | GS0201018 | Latch -1                    | Plastic  | 1        | 61x40x15 mm            |
| 13  | GS0201019 | Latch -2                    | Plastic  | 1        | 88x43x13 mm            |
| 14  | GS0201028 | Strength the Block          | Metal    | 20       | 58x18x1.2 mm           |
| 15  | GS0201025 | Fixing Piece for Roof       | Metal    | 2        | 30x30x16 mm            |
| 16  | GS0201016 | L-1                         | Metal    | 1        | 37x20x16 mm            |
| 17  | GS0201017 | L-2                         | Metal    | 1        | 39x20x20 mm            |
| 18  | GS0201024 | Strength the Connecting Rod | Metal    | 12       | 500x30x8 mm            |
| 19  | Y202338   | M5.5x19                     | Metal    | 88       | M5.5x19 mm             |
| 20  | Y202333   | M4x10                       | Metal    | 12       | M4x10 mm               |
|     |           | Instructions                | /        | 1        |                        |
|     |           | Spare Parts                 | /        | 1        |                        |

### Wall Panels