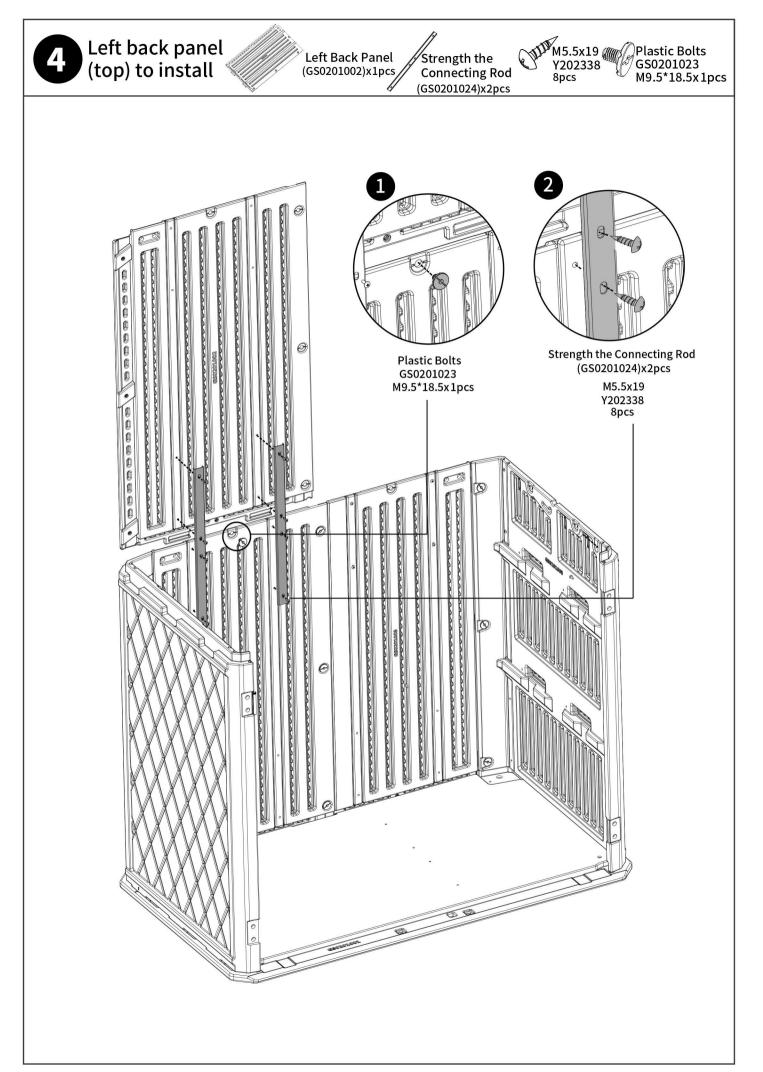

# Parts List

| NO. | Parts NO. | Parts Name                  | Material | Quantity | Specification          |
|-----|-----------|-----------------------------|----------|----------|------------------------|
| 1   | GS0201001 | Floor                       | HDPE     | 1        | 50.24x29.06x1.38inches |
| 2   | GS0201002 | Left Back Panel             | HDPE     | 2        | 40.16x23.78x0.98inche  |
| 3   | GS0201003 | Right Back Panel            | HDPE     | 2        | 40.16x21.81x0.98inches |
| 4   | GS0201004 | Left Side Panel             | HDPE     | 2        | 40.16x27.32x4.72inches |
| 5   | GS0201005 | Right Side Panel            | HDPE     | 2        | 40.16x27.32x4.72inches |
| 6   | GS0201006 | Left Door                   | HDPE     | 2        | 38.97x23.43x1.5inches  |
| 7   | GS0201007 | Right Door                  | HDPE     | 2        | 38.97x22.56x1.5inches  |
| 8   | GS0201008 | Roof                        | HDPE     | 1        | 49.61x28.74x1.73inches |
| NO. | Parts NO. | Parts Name                  | Material | Quantity | Specification          |
| 9   | GS0201022 | Plastic Bolts               | Plastic  | 16       | M9.5x25.5 mm           |
| 10  | GS0201023 | Plastic Bolts               | Plastic  | 8        | M9.5x18.5 mm           |
| 11  | GS0201014 | Hinge                       | Plastic  | 10       | 70x38x25 mm            |
| 12  | GS0201018 | Latch -1                    | Plastic  | 1        | 61x40x15 mm            |
| 13  | GS0201019 | Latch -2                    | Plastic  | 1        | 88x43x13 mm            |
| 14  | GS0201028 | Strength the Block          | Metal    | 20       | 58x18x1.2 mm           |
| 15  | GS0201025 | Fixing Piece for Roof       | Metal    | 2        | 30x30x16 mm            |
| 16  | GS0201016 | L-1                         | Metal    | 1        | 37x20x16 mm            |
| 17  | GS0201017 | L-2                         | Metal    | 1        | 39x20x20 mm            |
| 18  | GS0201024 | Strength the Connecting Rod | Metal    | 12       | 500x30x8 mm            |
| 19  | Y202338   | M5.5x19                     | Metal    | 88       | M5.5x19 mm             |
| 20  | Y202333   | M4x10                       | Metal    | 12       | M4x10 mm               |
|     |           | Instructions                | /        | 1        |                        |
|     |           | Spare Parts                 | /        | 1        |                        |

### Wall Panels