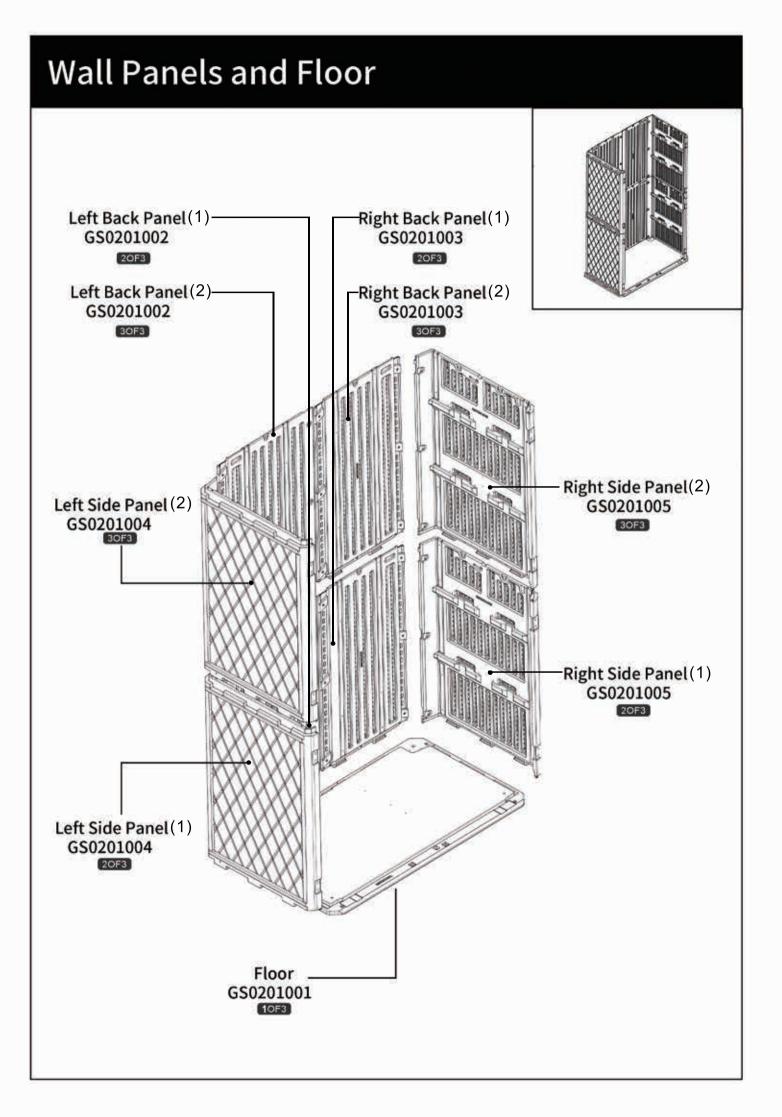

# Parts List

| NO. | Parts NO. | Parts Name                  | Material | Quantity | Specification          |
|-----|-----------|-----------------------------|----------|----------|------------------------|
| 1   | GS0201001 | Floor                       | HDPE     | 1        | 50.24x29.06x1.38inches |
| 2   | GS0201002 | Left Back Panel             | HDPE     | 2        | 40.16x23.78x0.98inche  |
| 3   | GS0201003 | Right Back Panel            | HDPE     | 2        | 40.16x21.81x0.98inches |
| 4   | GS0201004 | Left Side Panel             | HDPE     | 2        | 40.16x27.32x4.72inches |
| 5   | GS0201005 | Right Side Panel            | HDPE     | 2        | 40.16x27.32x4.72inches |
| 6   | GS0201006 | Left Door                   | HDPE     | 2        | 38.97x23.43x1.5inches  |
| 7   | GS0201007 | Right Door                  | HDPE     | 2        | 38.97x22.56x1.5inches  |
| 8   | GS0201008 | Roof                        | HDPE     | 1        | 49.61x28.74x1.73inches |
| NO. | Parts NO. | Parts Name                  | Material | Quantity | Specification          |
| 9   | GS0201022 | Plastic Bolts               | Plastic  | 16       | M9.5x25.5 mm           |
| 10  | GS0201023 | Plastic Bolts               | Plastic  | 8        | M9.5x18.5 mm           |
| 11  | GS0201014 | Hinge                       | Plastic  | 10       | 70x38x25 mm            |
| 12  | GS0201018 | Latch -1                    | Plastic  | 1        | 61x40x15 mm            |
| 13  | GS0201019 | Latch -2                    | Plastic  | 1        | 88x43x13 mm            |
| 14  | GS0201028 | Strength the Block          | Metal    | 20       | 58x18x1.2 mm           |
| 15  | GS0201025 | Fixing Piece for Roof       | Metal    | 2        | 30x30x16 mm            |
| 16  | GS0201016 | L-1                         | Metal    | 1        | 37x20x16 mm            |
| 17  | GS0201017 | L-2                         | Metal    | 1        | 39x20x20 mm            |
| 18  | GS0201024 | Strength the Connecting Rod | Metal    | 12       | 500x30x8 mm            |
| 19  | Y202338   | M5.5x19                     | Metal    | 88       | M5.5x19 mm             |
| 20  | Y202333   | M4x10                       | Metal    | 12       | M4x10 mm               |
|     |           | Instructions                | /        | 1        |                        |
|     |           | Spare Parts                 | /        | 1        |                        |

### Wall Panels