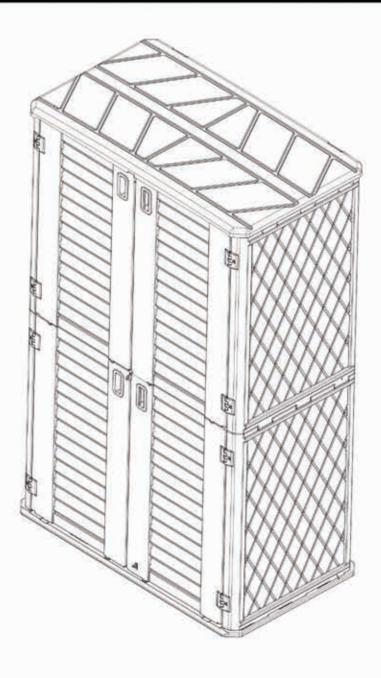

### PARTS NO. POSITION

# Parts List

| NO. | Parts NO. | Parts Name                  | Material | Quantity | Specification          |
|-----|-----------|-----------------------------|----------|----------|------------------------|
| 1   | GS0201001 | Floor                       | HDPE     | 1        | 50.24x29.06x1.38inches |
| 2   | GS0201002 | Left Back Panel             | HDPE     | 2        | 40.16x23.78x0.98inche  |
| 3   | GS0201003 | Right Back Panel            | HDPE     | 2        | 40.16x21.81x0.98inches |
| 4   | GS0201004 | Left Side Panel             | HDPE     | 2        | 40.16x27.32x4.72inches |
| 5   | GS0201005 | Right Side Panel            | HDPE     | 2        | 40.16x27.32x4.72inches |
| 6   | GS0201006 | Left Door                   | HDPE     | 2        | 38.97x23.43x1.5inches  |
| 7   | GS0201007 | Right Door                  | HDPE     | 2        | 38.97x22.56x1.5inches  |
| 8   | GS0201008 | Roof                        | HDPE     | 1        | 49.61x28.74x1.73inches |
| NO. | Parts NO. | Parts Name                  | Material | Quantity | Specification          |
| 9   | GS0201022 | Plastic Bolts               | Plastic  | 16       | M9.5x25.5 mm           |
| 10  | GS0201023 | Plastic Bolts               | Plastic  | 8        | M9.5x18.5 mm           |
| 11  | GS0201014 | Hinge                       | Plastic  | 10       | 70x38x25 mm            |
| 12  | GS0201018 | Latch -1                    | Plastic  | 1        | 61x40x15 mm            |
| 13  | GS0201019 | Latch -2                    | Plastic  | 1        | 88x43x13 mm            |
| 14  | GS0201028 | Strength the Block          | Metal    | 20       | 58x18x1.2 mm           |
| 15  | GS0201025 | Fixing Piece for Roof       | Metal    | 2        | 30x30x16 mm            |
| 16  | GS0201016 | L-1                         | Metal    | 1        | 37x20x16 mm            |
| 17  | GS0201017 | L-2                         | Metal    | 1        | 39x20x20 mm            |
| 18  | GS0201024 | Strength the Connecting Rod | Metal    | 12       | 500x30x8 mm            |
| 19  | Y202338   | M5.5x19                     | Metal    | 88       | M5.5x19 mm             |
| 20  | Y202333   | M4x10                       | Metal    | 12       | M4x10 mm               |
|     |           | Instructions                | /        | 1        |                        |
|     |           | Spare Parts                 | /        | 1        |                        |

### **Doors and Roof**

### Wall Panels

### Hardware