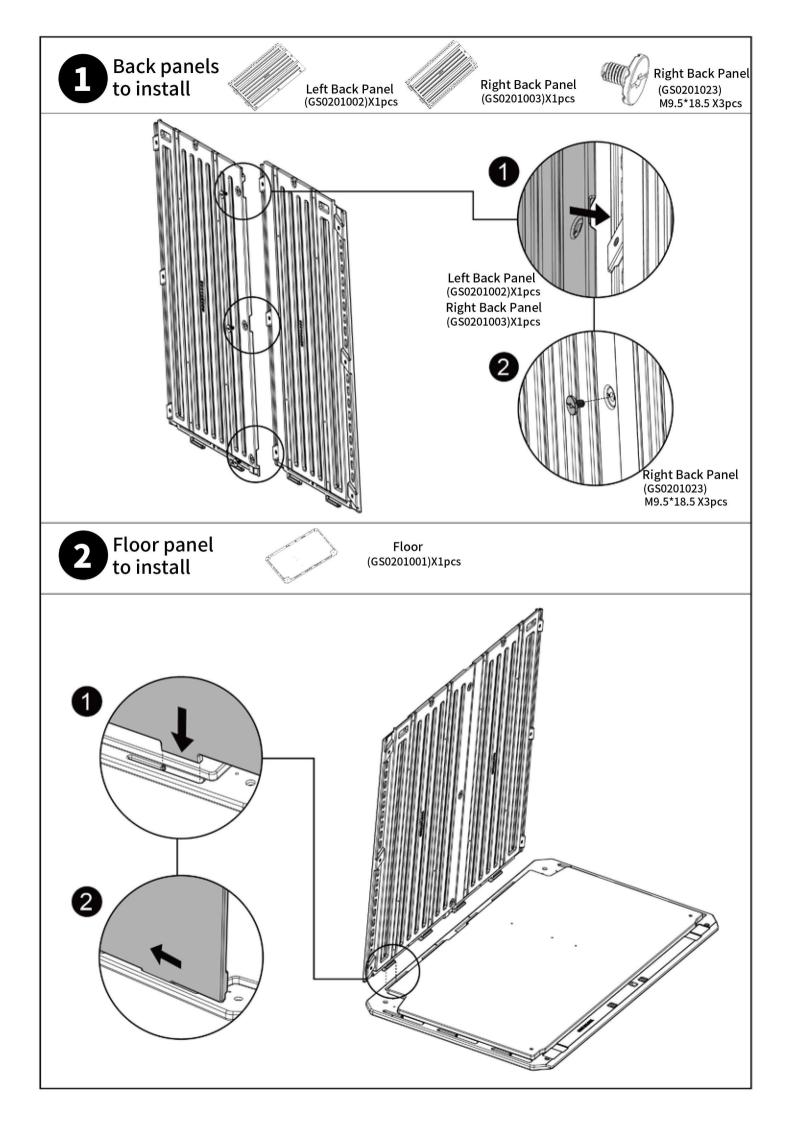

# Parts List

| NO. | Parts NO. | Parts Name                  | Material | Quantity | Specification          |
|-----|-----------|-----------------------------|----------|----------|------------------------|
| 1   | GS0201001 | Floor                       | HDPE     | 1        | 50.24x29.06x1.38inches |
| 2   | GS0201002 | Left Back Panel             | HDPE     | 2        | 40.16x23.78x0.98inche  |
| 3   | GS0201003 | Right Back Panel            | HDPE     | 2        | 40.16x21.81x0.98inches |
| 4   | GS0201004 | Left Side Panel             | HDPE     | 2        | 40.16x27.32x4.72inches |
| 5   | GS0201005 | Right Side Panel            | HDPE     | 2        | 40.16x27.32x4.72inches |
| 6   | GS0201006 | Left Door                   | HDPE     | 2        | 38.97x23.43x1.5inches  |
| 7   | GS0201007 | Right Door                  | HDPE     | 2        | 38.97x22.56x1.5inches  |
| 8   | GS0201008 | Roof                        | HDPE     | 1        | 49.61x28.74x1.73inches |
| NO. | Parts NO. | Parts Name                  | Material | Quantity | Specification          |
| 9   | GS0201022 | Plastic Bolts               | Plastic  | 16       | M9.5x25.5 mm           |
| 10  | GS0201023 | Plastic Bolts               | Plastic  | 8        | M9.5x18.5 mm           |
| 11  | GS0201014 | Hinge                       | Plastic  | 10       | 70x38x25 mm            |
| 12  | GS0201018 | Latch -1                    | Plastic  | 1        | 61x40x15 mm            |
| 13  | GS0201019 | Latch -2                    | Plastic  | 1        | 88x43x13 mm            |
| 14  | GS0201028 | Strength the Block          | Metal    | 20       | 58x18x1.2 mm           |
| 15  | GS0201025 | Fixing Piece for Roof       | Metal    | 2        | 30x30x16 mm            |
| 16  | GS0201016 | L-1                         | Metal    | 1        | 37x20x16 mm            |
| 17  | GS0201017 | L-2                         | Metal    | 1        | 39x20x20 mm            |
| 18  | GS0201024 | Strength the Connecting Rod | Metal    | 12       | 500x30x8 mm            |
| 19  | Y202338   | M5.5x19                     | Metal    | 88       | M5.5x19 mm             |
| 20  | Y202333   | M4x10                       | Metal    | 12       | M4x10 mm               |
|     |           | Instructions                | /        | 1        |                        |
|     |           | Spare Parts                 | /        | 1        |                        |

### Wall Panels