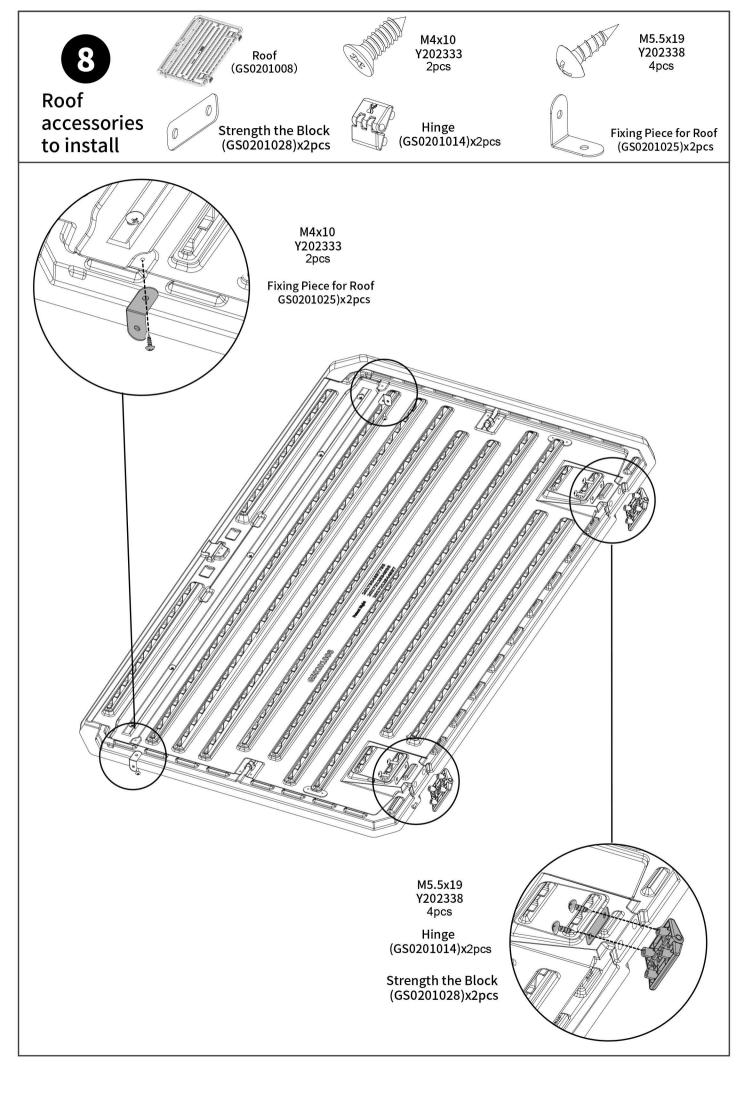

mm            |
| 16  | GS0201016 | L-1                         | Metal    | 1        | 37x20x16 mm            |
| 17  | GS0201017 | L-2                         | Metal    | 1        | 39x20x20 mm            |
| 18  | GS0201024 | Strength the Connecting Rod | Metal    | 12       | 500x30x8 mm            |
| 19  | Y202338   | M5.5x19                     | Metal    | 88       | M5.5x19 mm             |
| 20  | Y202333   | M4x10                       | Metal    | 12       | M4x10 mm               |
|     |           | Instructions                | /        | 1        |                        |
|     |           | Spare Parts                 | /        | 1        |                        |

Please save the spare parts



### **Doors and Roof**



### Wall Panels



### Hardware



























### ABOUT PRODUCT MAINTENANCE

This storage shed should be far away from the open flame.

Do not use the storage shed in extreme weather conditions.

At regular check the storage shed to ensure that it's stable and assembly integrity has been maintained.

Please keep doors closed and locked outdoor when the storage shed is not in use long time to prevent wind damaged or damaged by animals or bad people.

Do not store hot items(recently used grills, blowtorches etc.),flammable or caustic chemicals in the storage shed.

Wash the storage shed with a mild soap and water if there is any stain on the storage shed. Do not use a stiff brush,bleach,ammonia or any other caustic cleaners, as these may damage the storage shed or could result in permanent staining of the plastic.This is not