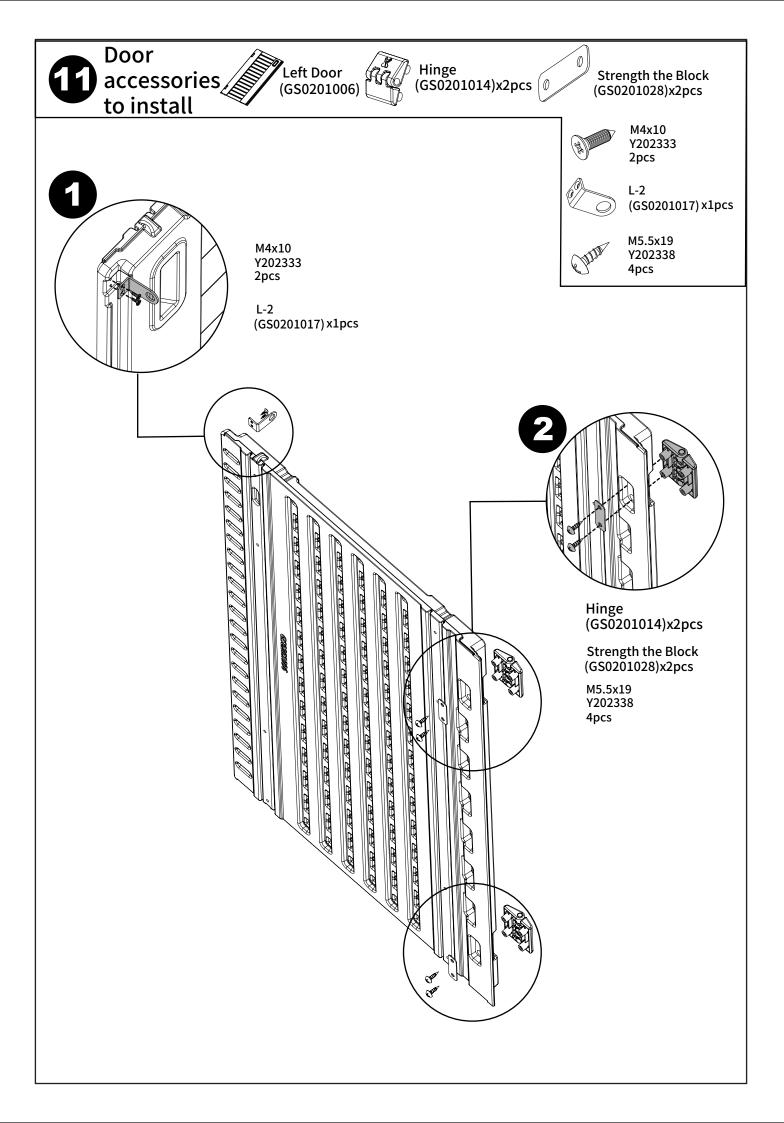

### PARTS NO. POSITION

# Parts List

| NO. | Parts NO. | Parts Name                  | Material | Quantity | Specification          |
|-----|-----------|-----------------------------|----------|----------|------------------------|
| 1   | GS0201001 | Floor                       | HDPE     | 1        | 50.24x29.06x1.38inches |
| 2   | GS0201002 | Left Back Panel             | HDPE     | 2        | 40.16x23.78x0.98inche  |
| 3   | GS0201003 | Right Back Panel            | HDPE     | 2        | 40.16x21.81x0.98inches |
| 4   | GS0201004 | Left Side Panel             | HDPE     | 2        | 40.16x27.32x4.72inches |
| 5   | GS0201005 | Right Side Panel            | HDPE     | 2        | 40.16x27.32x4.72inches |
| 6   | GS0201006 | Left Door                   | HDPE     | 2        | 38.97x23.43x1.5inches  |
| 7   | GS0201007 | Right Door                  | HDPE     | 2        | 38.97x22.56x1.5inches  |
| 8   | GS0201008 | Roof                        | HDPE     | 1        | 49.61x28.74x1.73inches |
| NO. | Parts NO. | Parts Name                  | Material | Quantity | Specification          |
| 9   | GS0201022 | Plastic Bolts               | Plastic  | 16       | M9.5x25.5 mm           |
| 10  | GS0201023 | Plastic Bolts               | Plastic  | 8        | M9.5x18.5 mm           |
| 11  | GS0201014 | Hinge                       | Plastic  | 10       | 70x38x25 mm            |
| 12  | GS0201018 | Latch -1                    | Plastic  | 1        | 61x40x15 mm            |
| 13  | GS0201019 | Latch -2                    | Plastic  | 1        | 88x43x13 mm            |
| 14  | GS0201028 | Strength the Block          | Metal    | 20       | 58x18x1.2 mm           |
| 15  | GS0201025 | Fixing Piece for Roof       | Metal    | 2        | 30x30x16 mm            |
| 16  | GS0201016 | L-1                         | Metal    | 1        | 37x20x16 mm            |
| 17  | GS0201017 | L-2                         | Metal    | 1        | 39x20x20 mm            |
| 18  | GS0201024 | Strength the Connecting Rod | Metal    | 12       | 500x30x8 mm            |
| 19  | Y202338   | M5.5x19                     | Metal    | 88       | M5.5x19 mm             |
| 20  | Y202333   | M4x10                       | Metal    | 12       | M4x10 mm               |
|     |           | Instructions                | /        | 1        |                        |
|     |           | Spare Parts                 | /        | 1        |                        |