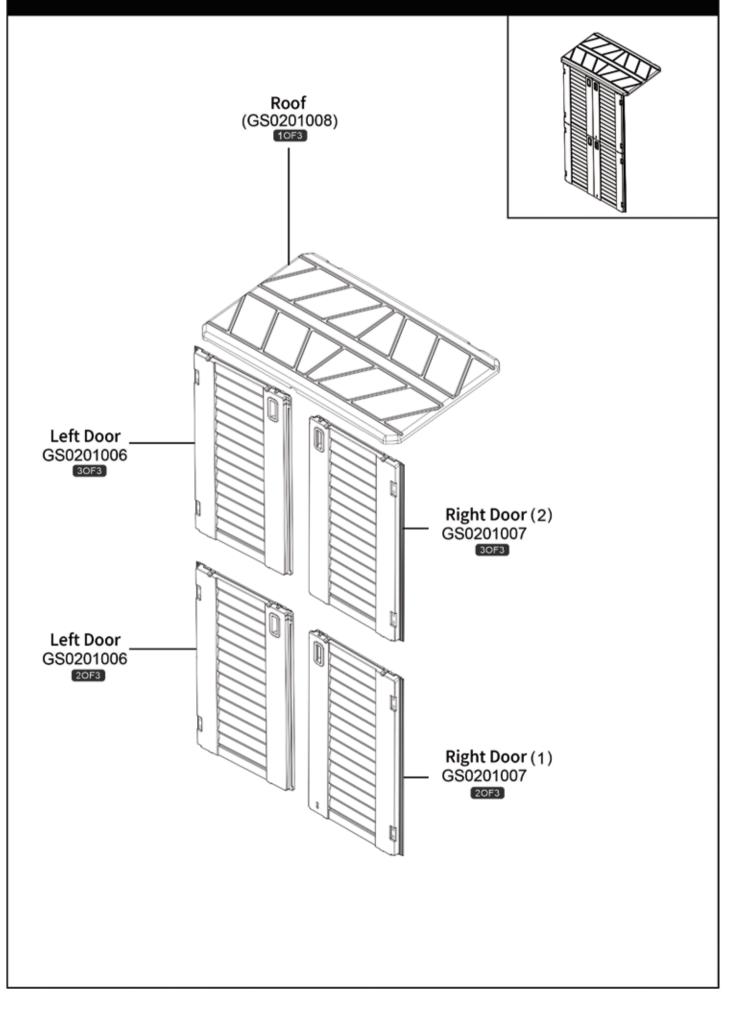

# Parts List

| NO. | Parts NO. | Parts Name                  | Material | Quantity | Specification          |
|-----|-----------|-----------------------------|----------|----------|------------------------|
| 1   | GS0201001 | Floor                       | HDPE     | 1        | 50.24x29.06x1.38inches |
| 2   | GS0201002 | Left Back Panel             | HDPE     | 2        | 40.16x23.78x0.98inche  |
| 3   | GS0201003 | Right Back Panel            | HDPE     | 2        | 40.16x21.81x0.98inches |
| 4   | GS0201004 | Left Side Panel             | HDPE     | 2        | 40.16x27.32x4.72inches |
| 5   | GS0201005 | Right Side Panel            | HDPE     | 2        | 40.16x27.32x4.72inches |
| 6   | GS0201006 | Left Door                   | HDPE     | 2        | 38.97x23.43x1.5inches  |
| 7   | GS0201007 | Right Door                  | HDPE     | 2        | 38.97x22.56x1.5inches  |
| 8   | GS0201008 | Roof                        | HDPE     | 1        | 49.61x28.74x1.73inches |
| NO. | Parts NO. | Parts Name                  | Material | Quantity | Specification          |
| 9   | GS0201022 | Plastic Bolts               | Plastic  | 16       | M9.5x25.5 mm           |
| 10  | GS0201023 | Plastic Bolts               | Plastic  | 8        | M9.5x18.5 mm           |
| 11  | GS0201014 | Hinge                       | Plastic  | 10       | 70x38x25 mm            |
| 12  | GS0201018 | Latch -1                    | Plastic  | 1        | 61x40x15 mm            |
| 13  | GS0201019 | Latch -2                    | Plastic  | 1        | 88x43x13 mm            |
| 14  | GS0201028 | Strength the Block          | Metal    | 20       | 58x18x1.2 mm           |
| 15  | GS0201025 | Fixing Piece for Roof       | Metal    | 2        | 30x30x16 mm            |
| 16  | GS0201016 | L-1                         | Metal    | 1        | 37x20x16 mm            |
| 17  | GS0201017 | L-2                         | Metal    | 1        | 39x20x20 mm            |
| 18  | GS0201024 | Strength the Connecting Rod | Metal    | 12       | 500x30x8 mm            |
| 19  | Y202338   | M5.5x19                     | Metal    | 88       | M5.5x19 mm             |
| 20  | Y202333   | M4x10                       | Metal    | 12       | M4x10 mm               |
|     |           | Instructions                | /        | 1        |                        |
|     |           | Spare Parts                 | /        | 1        |                        |

### **Doors and Roof**