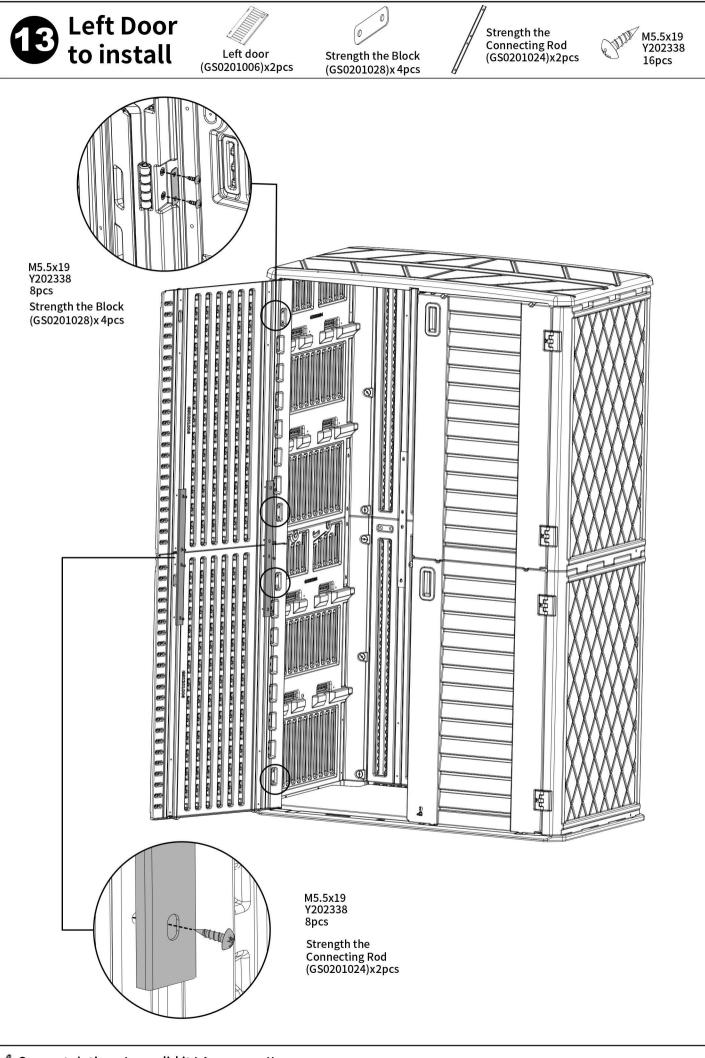

We would kindly advise you to follow the instruction to install, wrong assembly methods can result in damage to the inside of the hole to create links between the panels loose or unable to assembled properly.