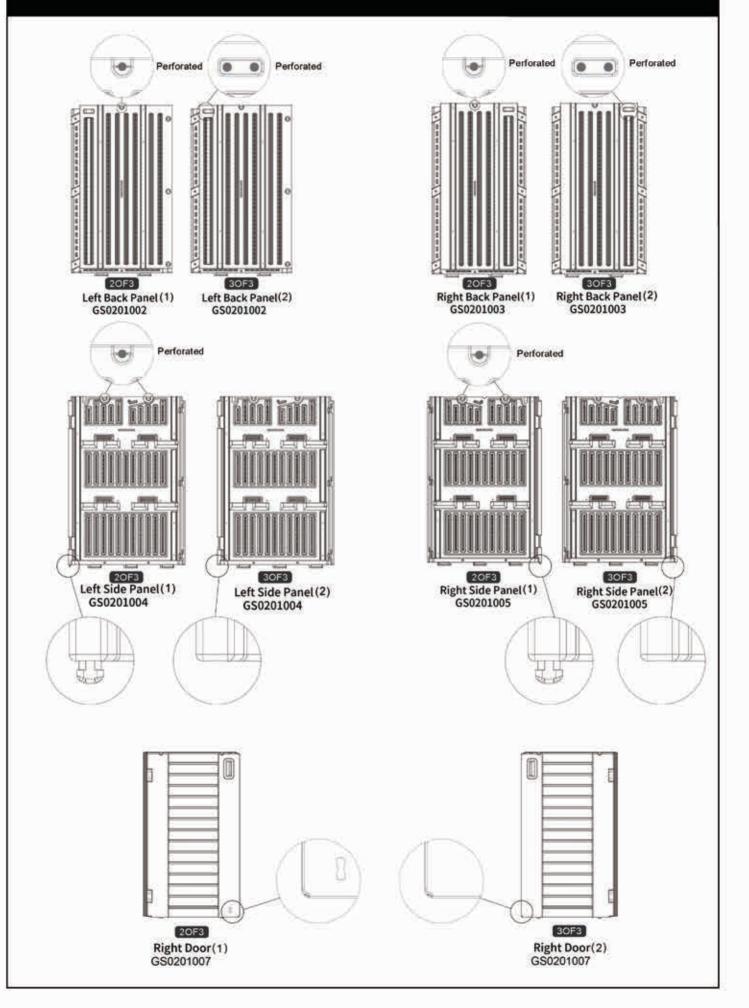

# Parts List

| NO. | Parts NO. | Parts Name                  | Material | Quantity | Specification          |
|-----|-----------|-----------------------------|----------|----------|------------------------|
| 1   | GS0201001 | Floor                       | HDPE     | 1        | 50.24x29.06x1.38inches |
| 2   | GS0201002 | Left Back Panel             | HDPE     | 2        | 40.16x23.78x0.98inche  |
| 3   | GS0201003 | Right Back Panel            | HDPE     | 2        | 40.16x21.81x0.98inches |
| 4   | GS0201004 | Left Side Panel             | HDPE     | 2        | 40.16x27.32x4.72inches |
| 5   | GS0201005 | Right Side Panel            | HDPE     | 2        | 40.16x27.32x4.72inches |
| 6   | GS0201006 | Left Door                   | HDPE     | 2        | 38.97x23.43x1.5inches  |
| 7   | GS0201007 | Right Door                  | HDPE     | 2        | 38.97x22.56x1.5inches  |
| 8   | GS0201008 | Roof                        | HDPE     | 1        | 49.61x28.74x1.73inches |
| NO. | Parts NO. | Parts Name                  | Material | Quantity | Specification          |
| 9   | GS0201022 | Plastic Bolts               | Plastic  | 16       | M9.5x25.5 mm           |
| 10  | GS0201023 | Plastic Bolts               | Plastic  | 8        | M9.5x18.5 mm           |
| 11  | GS0201014 | Hinge                       | Plastic  | 10       | 70x38x25 mm            |
| 12  | GS0201018 | Latch -1                    | Plastic  | 1        | 61x40x15 mm            |
| 13  | GS0201019 | Latch -2                    | Plastic  | 1        | 88x43x13 mm            |
| 14  | GS0201028 | Strength the Block          | Metal    | 20       | 58x18x1.2 mm           |
| 15  | GS0201025 | Fixing Piece for Roof       | Metal    | 2        | 30x30x16 mm            |
| 16  | GS0201016 | L-1                         | Metal    | 1        | 37x20x16 mm            |
| 17  | GS0201017 | L-2                         | Metal    | 1        | 39x20x20 mm            |
| 18  | GS0201024 | Strength the Connecting Rod | Metal    | 12       | 500x30x8 mm            |
| 19  | Y202338   | M5.5x19                     | Metal    | 88       | M5.5x19 mm             |
| 20  | Y202333   | M4x10                       | Metal    | 12       | M4x10 mm               |
|     |           | Instructions                | /        | 1        |                        |
|     |           | Spare Parts                 | /        | 1        |                        |

### Wall Panels

### **Doors and Roof**