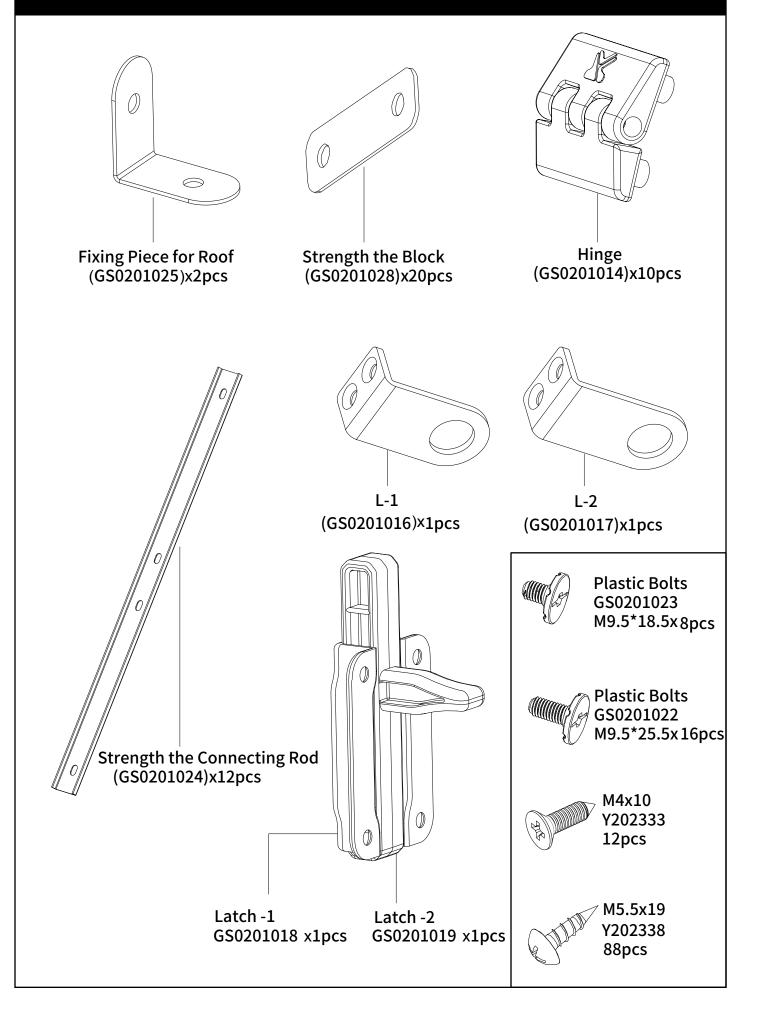

# Parts List

| NO. | Parts NO. | Parts Name                  | Material | Quantity | Specification          |
|-----|-----------|-----------------------------|----------|----------|------------------------|
| 1   | GS0201001 | Floor                       | HDPE     | 1        | 50.24x29.06x1.38inches |
| 2   | GS0201002 | Left Back Panel             | HDPE     | 2        | 40.16x23.78x0.98inche  |
| 3   | GS0201003 | Right Back Panel            | HDPE     | 2        | 40.16x21.81x0.98inches |
| 4   | GS0201004 | Left Side Panel             | HDPE     | 2        | 40.16x27.32x4.72inches |
| 5   | GS0201005 | Right Side Panel            | HDPE     | 2        | 40.16x27.32x4.72inches |
| 6   | GS0201006 | Left Door                   | HDPE     | 2        | 38.97x23.43x1.5inches  |
| 7   | GS0201007 | Right Door                  | HDPE     | 2        | 38.97x22.56x1.5inches  |
| 8   | GS0201008 | Roof                        | HDPE     | 1        | 49.61x28.74x1.73inches |
| NO. | Parts NO. | Parts Name                  | Material | Quantity | Specification          |
| 9   | GS0201022 | Plastic Bolts               | Plastic  | 16       | M9.5x25.5 mm           |
| 10  | GS0201023 | Plastic Bolts               | Plastic  | 8        | M9.5x18.5 mm           |
| 11  | GS0201014 | Hinge                       | Plastic  | 10       | 70x38x25 mm            |
| 12  | GS0201018 | Latch -1                    | Plastic  | 1        | 61x40x15 mm            |
| 13  | GS0201019 | Latch -2                    | Plastic  | 1        | 88x43x13 mm            |
| 14  | GS0201028 | Strength the Block          | Metal    | 20       | 58x18x1.2 mm           |
| 15  | GS0201025 | Fixing Piece for Roof       | Metal    | 2        | 30x30x16 mm            |
| 16  | GS0201016 | L-1                         | Metal    | 1        | 37x20x16 mm            |
| 17  | GS0201017 | L-2                         | Metal    | 1        | 39x20x20 mm            |
| 18  | GS0201024 | Strength the Connecting Rod | Metal    | 12       | 500x30x8 mm            |
| 19  | Y202338   | M5.5x19                     | Metal    | 88       | M5.5x19 mm             |
| 20  | Y202333   | M4x10                       | Metal    | 12       | M4x10 mm               |
|     |           | Instructions                | /        | 1        |                        |
|     |           | Spare Parts                 | /        | 1        |                        |

### Hardware