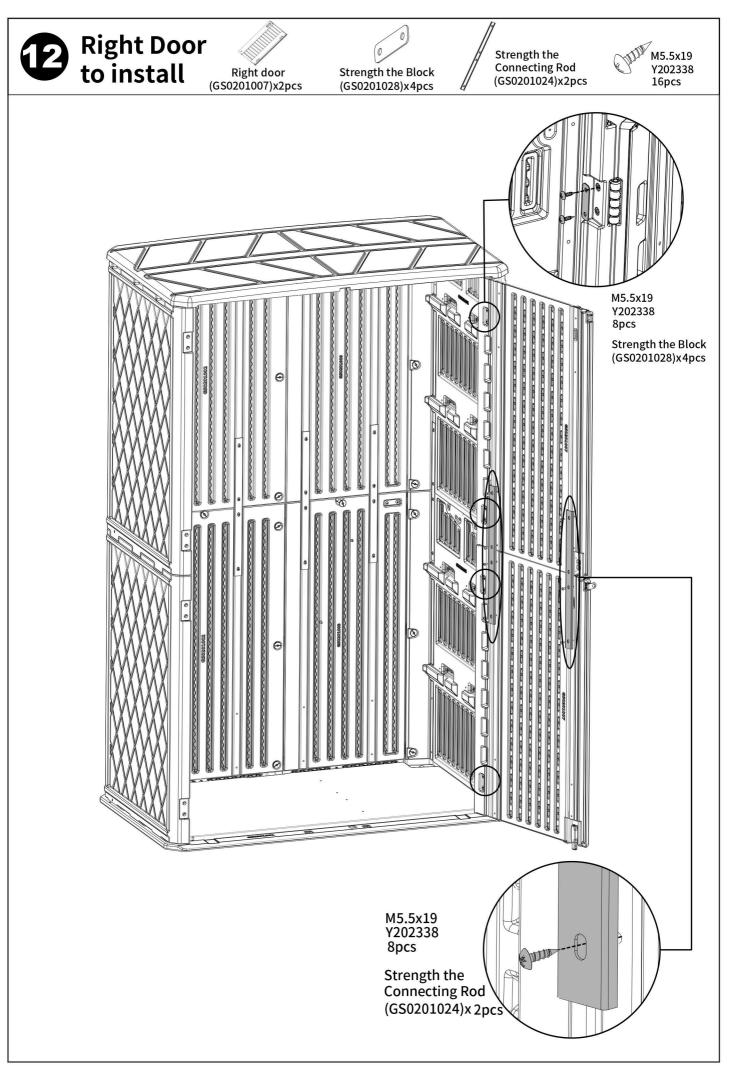

### PARTS NO. POSITION

# Parts List

| NO. | Parts NO. | Parts Name                  | Material | Quantity | Specification          |
|-----|-----------|-----------------------------|----------|----------|------------------------|
| 1   | GS0201001 | Floor                       | HDPE     | 1        | 50.24x29.06x1.38inches |
| 2   | GS0201002 | Left Back Panel             | HDPE     | 2        | 40.16x23.78x0.98inche  |
| 3   | GS0201003 | Right Back Panel            | HDPE     | 2        | 40.16x21.81x0.98inches |
| 4   | GS0201004 | Left Side Panel             | HDPE     | 2        | 40.16x27.32x4.72inches |
| 5   | GS0201005 | Right Side Panel            | HDPE     | 2        | 40.16x27.32x4.72inches |
| 6   | GS0201006 | Left Door                   | HDPE     | 2        | 38.97x23.43x1.5inches  |
| 7   | GS0201007 | Right Door                  | HDPE     | 2        | 38.97x22.56x1.5inches  |
| 8   | GS0201008 | Roof                        | HDPE     | 1        | 49.61x28.74x1.73inches |
| NO. | Parts NO. | Parts Name                  | Material | Quantity | Specification          |
| 9   | GS0201022 | Plastic Bolts               | Plastic  | 16       | M9.5x25.5 mm           |
| 10  | GS0201023 | Plastic Bolts               | Plastic  | 8        | M9.5x18.5 mm           |
| 11  | GS0201014 | Hinge                       | Plastic  | 10       | 70x38x25 mm            |
| 12  | GS0201018 | Latch -1                    | Plastic  | 1        | 61x40x15 mm            |
| 13  | GS0201019 | Latch -2                    | Plastic  | 1        | 88x43x13 mm            |
| 14  | GS0201028 | Strength the Block          | Metal    | 20       | 58x18x1.2 mm           |
| 15  | GS0201025 | Fixing Piece for Roof       | Metal    | 2        | 30x30x16 mm            |
| 16  | GS0201016 | L-1                         | Metal    | 1        | 37x20x16 mm            |
| 17  | GS0201017 | L-2                         | Metal    | 1        | 39x20x20 mm            |
| 18  | GS0201024 | Strength the Connecting Rod | Metal    | 12       | 500x30x8 mm            |
| 19  | Y202338   | M5.5x19                     | Metal    | 88       | M5.5x19 mm             |
| 20  | Y202333   | M4x10                       | Metal    | 12       | M4x10 mm               |
|     |           | Instructions                | /        | 1        |                        |
|     |           | Spare Parts                 | /        | 1        |                        |