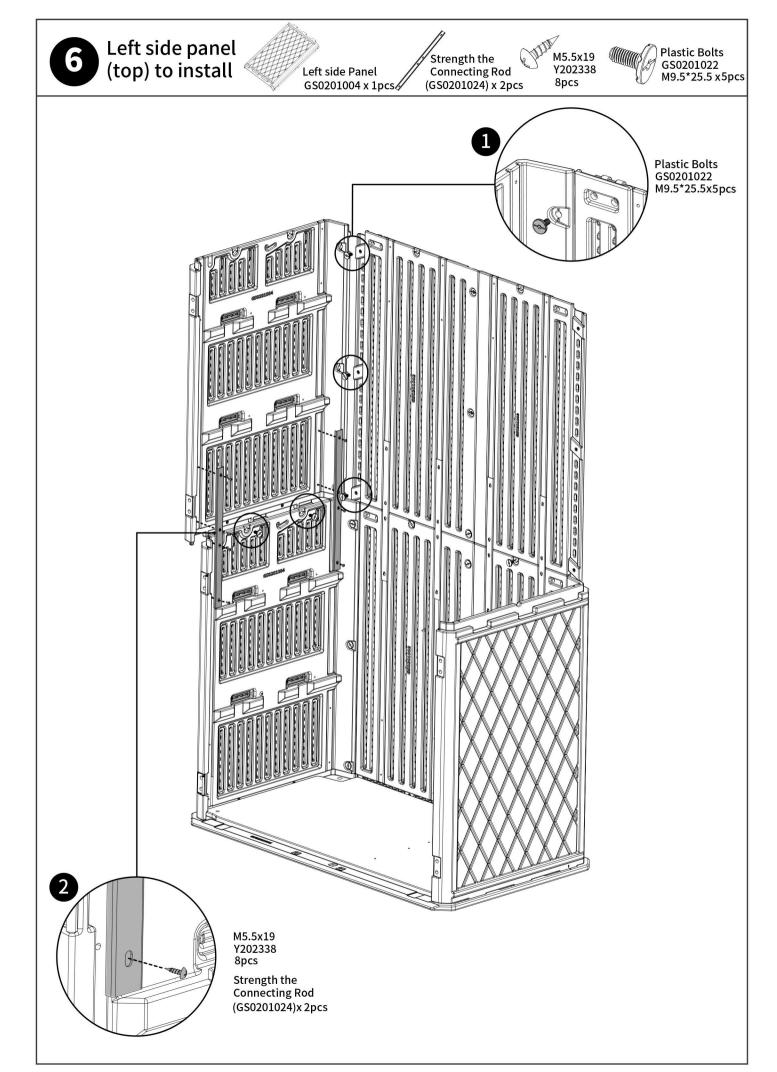

x16 mm            |
| 16  | GS0201016 | L-1                         | Metal    | 1        | 37x20x16 mm            |
| 17  | GS0201017 | L-2                         | Metal    | 1        | 39x20x20 mm            |
| 18  | GS0201024 | Strength the Connecting Rod | Metal    | 12       | 500x30x8 mm            |
| 19  | Y202338   | M5.5x19                     | Metal    | 88       | M5.5x19 mm             |
| 20  | Y202333   | M4x10                       | Metal    | 12       | M4x10 mm               |
|     |           | Instructions                | /        | 1        |                        |
|     |           | Spare Parts                 | /        | 1        |                        |

Please save the spare parts



### **Doors and Roof**



### Wall Panels



### Hardware



























### ABOUT PRODUCT MAINTENANCE

This storage shed should be far away from the open flame.

Do not use the storage shed in extreme weather conditions.

At regular check the storage shed to ensure that it's stable and assembly integrity has been maintained.

Please keep doors closed and locked outdoor when the storage shed is not in use long time to prevent wind damaged or damaged by animals or bad people.

Do not store hot items(recently used grills, blowtorches etc.),flammable or caustic chemicals in the storage shed.

Wash the storage shed with a mild soap and water if there is any stain on the storage shed. Do not use a stiff brush,bleach,ammonia or any other caustic cleaners, as these may damage the storage shed or could result in permanent staining of the plastic.This is