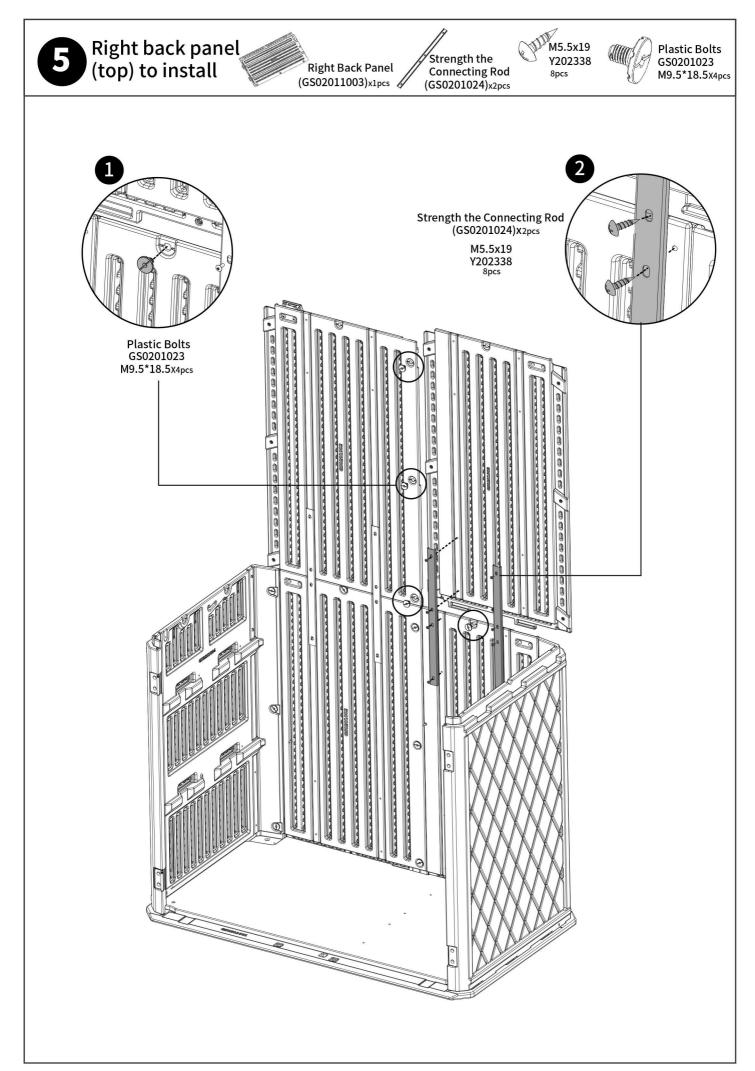

30x16 mm            |
| 16  | GS0201016 | L-1                         | Metal    | 1        | 37x20x16 mm            |
| 17  | GS0201017 | L-2                         | Metal    | 1        | 39x20x20 mm            |
| 18  | GS0201024 | Strength the Connecting Rod | Metal    | 12       | 500x30x8 mm            |
| 19  | Y202338   | M5.5x19                     | Metal    | 88       | M5.5x19 mm             |
| 20  | Y202333   | M4x10                       | Metal    | 12       | M4x10 mm               |
|     |           | Instructions                | /        | 1        |                        |
|     |           | Spare Parts                 | /        | 1        |                        |

Please save the spare parts



### **Doors and Roof**



### Wall Panels



### Hardware



























### ABOUT PRODUCT MAINTENANCE

This storage shed should be far away from the open flame.

Do not use the storage shed in extreme weather conditions.

At regular check the storage shed to ensure that it's stable and assembly integrity has been maintained.

Please keep doors closed and locked outdoor when the storage shed is not in use long time to prevent wind damaged or damaged by animals or bad people.

Do not store hot items(recently used grills, blowtorches etc.),flammable or caustic chemicals in the storage shed.

Wash the storage shed with a mild soap and water if there is any stain on the storage shed. Do not use a stiff brush,bleach,ammonia or any other caustic cleaners, as these may damage the storage shed or could result in permanent staining of the plastic.This