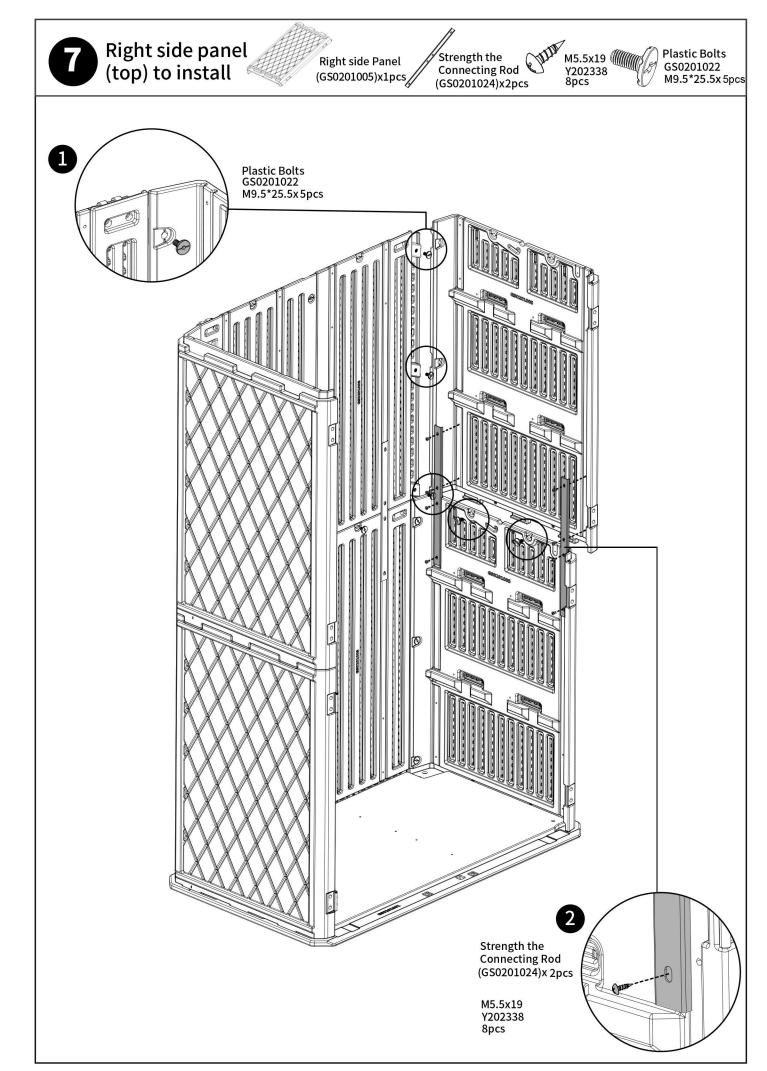

6 mm            |
| 16  | GS0201016 | L-1                         | Metal    | 1        | 37x20x16 mm            |
| 17  | GS0201017 | L-2                         | Metal    | 1        | 39x20x20 mm            |
| 18  | GS0201024 | Strength the Connecting Rod | Metal    | 12       | 500x30x8 mm            |
| 19  | Y202338   | M5.5x19                     | Metal    | 88       | M5.5x19 mm             |
| 20  | Y202333   | M4x10                       | Metal    | 12       | M4x10 mm               |
|     |           | Instructions                | /        | 1        |                        |
|     |           | Spare Parts                 | /        | 1        |                        |

Please save the spare parts



### **Doors and Roof**



### Wall Panels



### Hardware



























### ABOUT PRODUCT MAINTENANCE

This storage shed should be far away from the open flame.

Do not use the storage shed in extreme weather conditions.

At regular check the storage shed to ensure that it's stable and assembly integrity has been maintained.

Please keep doors closed and locked outdoor when the storage shed is not in use long time to prevent wind damaged or damaged by animals or bad people.

Do not store hot items(recently used grills, blowtorches etc.),flammable or caustic chemicals in the storage shed.

Wash the storage shed with a mild soap and water if there is any stain on the storage shed. Do not use a stiff brush,bleach,ammonia or any other caustic cleaners, as these may damage the storage shed or could result in permanent staining of the plastic.This is n