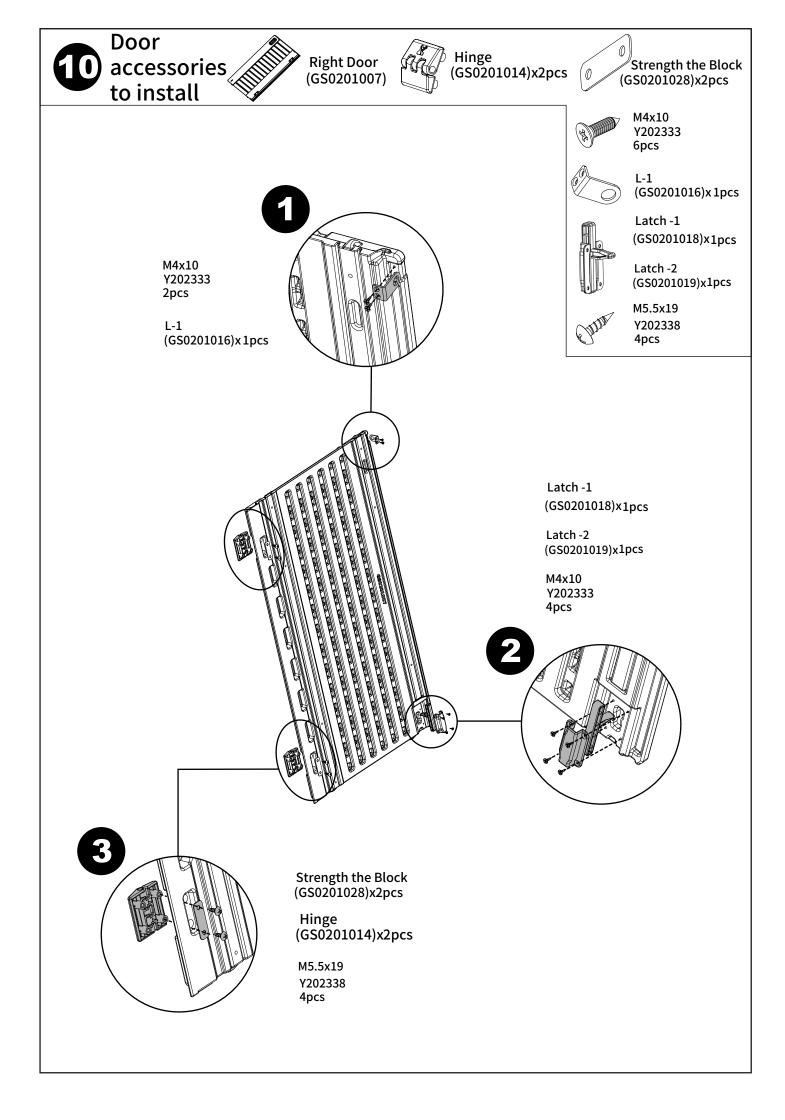

### PARTS NO. POSITION

# Parts List

| NO. | Parts NO. | Parts Name                  | Material | Quantity | Specification          |
|-----|-----------|-----------------------------|----------|----------|------------------------|
| 1   | GS0201001 | Floor                       | HDPE     | 1        | 50.24x29.06x1.38inches |
| 2   | GS0201002 | Left Back Panel             | HDPE     | 2        | 40.16x23.78x0.98inche  |
| 3   | GS0201003 | Right Back Panel            | HDPE     | 2        | 40.16x21.81x0.98inches |
| 4   | GS0201004 | Left Side Panel             | HDPE     | 2        | 40.16x27.32x4.72inches |
| 5   | GS0201005 | Right Side Panel            | HDPE     | 2        | 40.16x27.32x4.72inches |
| 6   | GS0201006 | Left Door                   | HDPE     | 2        | 38.97x23.43x1.5inches  |
| 7   | GS0201007 | Right Door                  | HDPE     | 2        | 38.97x22.56x1.5inches  |
| 8   | GS0201008 | Roof                        | HDPE     | 1        | 49.61x28.74x1.73inches |
| NO. | Parts NO. | Parts Name                  | Material | Quantity | Specification          |
| 9   | GS0201022 | Plastic Bolts               | Plastic  | 16       | M9.5x25.5 mm           |
| 10  | GS0201023 | Plastic Bolts               | Plastic  | 8        | M9.5x18.5 mm           |
| 11  | GS0201014 | Hinge                       | Plastic  | 10       | 70x38x25 mm            |
| 12  | GS0201018 | Latch -1                    | Plastic  | 1        | 61x40x15 mm            |
| 13  | GS0201019 | Latch -2                    | Plastic  | 1        | 88x43x13 mm            |
| 14  | GS0201028 | Strength the Block          | Metal    | 20       | 58x18x1.2 mm           |
| 15  | GS0201025 | Fixing Piece for Roof       | Metal    | 2        | 30x30x16 mm            |
| 16  | GS0201016 | L-1                         | Metal    | 1        | 37x20x16 mm            |
| 17  | GS0201017 | L-2                         | Metal    | 1        | 39x20x20 mm            |
| 18  | GS0201024 | Strength the Connecting Rod | Metal    | 12       | 500x30x8 mm            |
| 19  | Y202338   | M5.5x19                     | Metal    | 88       | M5.5x19 mm             |
| 20  | Y202333   | M4x10                       | Metal    | 12       | M4x10 mm               |
|     |           | Instructions                | /        | 1        |                        |
|     |           | Spare Parts                 | /        | 1        |                        |