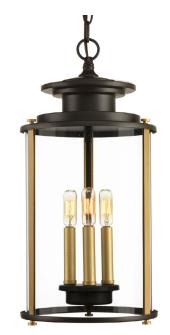

| DATE:    | TYPE: |  |
|----------|-------|--|
| NAME:    |       |  |
| PROJECT: |       |  |

Incandescent

• Profile features clean, modern metal fittings

- Lantern is accented with contrasting metallic elements
   A cylindrical frame is comprised of a clear glass diffuser
- Antique Bronze finish with Vintage Brass accents.

Category: Outdoor

Finish: Antique Bronze (painted)
Construction: Steel construction
Glass/Shade: Clear diffuser

Width: 9-7/8" Height: 20-1/4"

Overall Ht. W/Chain: 65"

| MOUNTING                                                                                                                   | ELECTRICAL                       | LAMPING                                                  | ADDITIONAL INFORMATION     |
|----------------------------------------------------------------------------------------------------------------------------|----------------------------------|----------------------------------------------------------|----------------------------|
| Ceiling chain mounted                                                                                                      | Pre-wired                        | Quantity:                                                | cULus Damp location listed |
| Mounting strap for outlet box included  42 in of 9 gauge chain supplied covers a standard 4" octagonal recessed outlet box | 8 feet of wire supplied<br>120 V | Three 60w max. Candelabra Base<br>Candelabra base socket |                            |