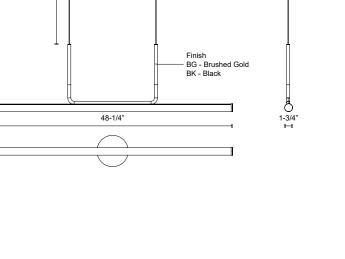

## SPECIFICATION DETAILS

\* For custom options, consult factory for details.

| Fixture Dimensions     | L48-1/4" x W1-3/4" x H13-5/8"                              |
|------------------------|------------------------------------------------------------|
| Light Source           | LED with DC Driver                                         |
| Wattage                | 35W                                                        |
| Total Lumens           | 2380lm                                                     |
| Delivered Lumens       | 1740lm*                                                    |
| Voltage                | 120V                                                       |
| Color Temperature      | 3000K                                                      |
| CRI (Ra)               | 90CRI                                                      |
| Optional Color Temps   | 2700K - 5000K Available, Minimum Order Quantities<br>Apply |
| LED Rated Life         | 50,000 hours                                               |
| Dimming                | 100% - 10%, TRIAC or ELV Dimmer (Not Included)             |
| Diffuser Details       | Frosted Acrylic                                            |
| Adjustable             | Yes                                                        |
| Wire Length            | 120" Max                                                   |
| Wire Type              | Black                                                      |
| Minimum Hang Height    | 18"                                                        |
| Location               | Dry                                                        |
| Warranty               | 5 Years                                                    |
| Illumination Direction | Up/Down                                                    |
|                        | D6-3/8" x H1-7/8"                                          |

**Canopy Dimensions** 

D6-3/8" x H1-7/8"

KUZCO

19054 28TH AVENUE SURREY - BC V3Z 6M3 CANADA

COMMENT

I 

WWW.KUZCOLIGHTING.COM

Intertek