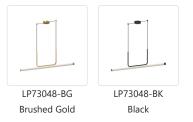

## DESCRIPTION

The Vesper Collection offers a softer variation of industrial design in a unique way. The playful U-shaped frame gives way to two frosted polycarbonate diffusers that are perfect for lighting table areas or kitchen islands. Available in two lovely finishes, the Vesper family is sure to be a statement piece regardless of where it's placed.