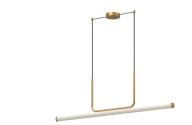

## DESCRIPTION

The Vesper Collection offers a softer variation of industrial design in a unique way. The playful U-shaped frame gives way to two frosted polycarbonate diffusers that are perfect for lighting table areas or kitchen islands. Available in two lovely finishes, the Vesper family is sure to be a statement piece regardless of where it's placed.