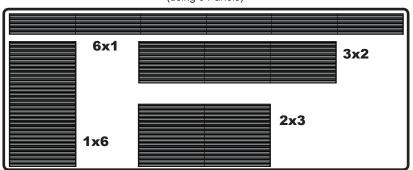

#### 1. Locate Studs / Level Line

(recommended creating guidelines)



### 2. Align Panel to Studs and Level Line

(recommended 8-12 screws per 4' panel)



# 3. Mount Panel to Studs

(recommended 12 - FLOW 2" Screws)



### 4. Horizontal Mounting

Top

**Bottom** 

(use dowels to connect boards)



### 5. Vertical Mounting

(overlap panels)



#### 6. Attaching End Caps

(left edge start from bottom / right edge start from top)



#### **Orientation Options**

(using 6 Panels)



## 7. Placing Hooks

(insert from top to bottom)







## visit: www.flowwall.com

Thank you for your purchase from Flow Wall! 100% customer satisfaction is our goal. Please contact us between **9am-5pm** MST, Monday through Friday, with any questions.

1891 W 2100 S Salt Lake City, UT 84119 (888) 353-0917 customerservice@flowwall.com