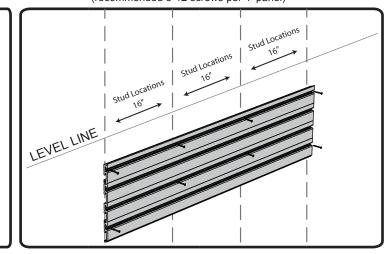

### 2. Align Panel to Studs and Level Line

(recommended 8-12 screws per 4' panel)