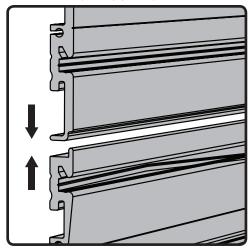

#### 1. Locate Studs / Level Line

(recommended creating guidelines)



### 2. Align Panel to Studs and Level Line

(recommended 8-12 screws per 4' panel)



# 3. Mount Panel to Studs

(recommended 12 - FLOW 2" Screws)



### 4. Horizontal Mounting

Top

**Bottom** 

(use dowels to connect boards)



### 5. Vertical Mounting

(overlap panels)



#### 6. Attaching End Caps

(left edge start from bottom / right edge start from top)



#### **Orientation Options**

(using 6 Panels)



## 7. Placing Hooks

(insert from top to bottom)







## visit: www.flowwall.com

Thank you for your purchase from Flow Wall! 100% customer satisfaction is our goal. Please contact us between **9am-5pm** MST, Monday through Friday, with any questions.

1891 W 2100 S Salt Lake City, UT 84119 (888) 353-0917 customerservice@flowwall.com