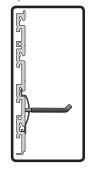

#### 1. Locate Studs / Level Line

(recommended creating guidelines)



### 2. Align Panel to Studs and Level Line

(recommended 8-12 screws per 4' panel)



# 3. Mount Panel to Studs

(recommended 12 - FLOW 2" Screws)



### 4. Horizontal Mounting

Top

**Bottom** 

(use dowels to connect boards)



### 5. Vertical Mounting

(overlap panels)



#### 6. Attaching End Caps

(left edge start from bottom / right edge start from top)



#### **Orientation Options**

(using 6 Panels)



## 7. Placing Hooks

(insert from top to bottom)







## visit: www.flowwall.com

Thank you for your purchase from Flow Wall! 100% customer satisfaction is our goal. Please contact us between **9am-5pm** MST, Monday through Friday, with any questions.

1891 W 2100 S Salt Lake City, UT 84119 (888) 353-0917 customerservice@flowwall.com