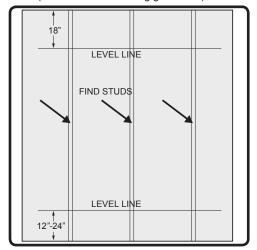

#### 1. Locate Studs / Level Line

(recommended creating guidelines)



### 2. Align Panel to Studs and Level Line

(recommended 8-12 screws per 4' panel)



# 3. Mount Panel to Studs

(recommended 12 - FLOW 2" Screws)



### 4. Horizontal Mounting

Top

**Bottom** 

(use dowels to connect boards)



### 5. Vertical Mounting

(overlap panels)



#### 6. Attaching End Caps

(left edge start from bottom / right edge start from top)



#### **Orientation Options**

(using 6 Panels)



## 7. Placing Hooks

(insert from top to bottom)







## visit: www.flowwall.com

Thank you for your purchase from Flow Wall! 100% customer satisfaction is our goal. Please contact us between **9am-5pm** MST, Monday through Friday, with any questions.

1891 W 2100 S Salt Lake City, UT 84119 (888) 353-0917 customerservice@flowwall.com