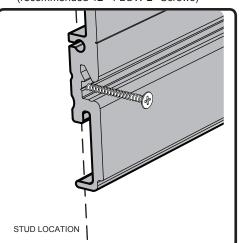

#### 1. Locate Studs / Level Line

(recommended creating guidelines)



### 2. Align Panel to Studs and Level Line

(recommended 8-12 screws per 4' panel)



# 3. Mount Panel to Studs

(recommended 12 - FLOW 2" Screws)



### 4. Horizontal Mounting

Top

**Bottom** 

(use dowels to connect boards)



### 5. Vertical Mounting

(overlap panels)



#### 6. Attaching End Caps

(left edge start from bottom / right edge start from top)



#### **Orientation Options**

(using 6 Panels)



## 7. Placing Hooks

(insert from top to bottom)







## visit: www.flowwall.com

Thank you for your purchase from Flow Wall! 100% customer satisfaction is our goal. Please contact us between **9am-5pm** MST, Monday through Friday, with any questions.

1891 W 2100 S Salt Lake City, UT 84119 (888) 353-0917 customerservice@flowwall.com