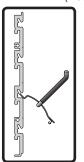

#### 1. Locate Studs / Level Line

(recommended creating guidelines)



### 2. Align Panel to Studs and Level Line

(recommended 8-12 screws per 4' panel)



# 3. Mount Panel to Studs

(recommended 12 - FLOW 2" Screws)



### 4. Horizontal Mounting

Top

**Bottom** 

(use dowels to connect boards)



### 5. Vertical Mounting

(overlap panels)



#### 6. Attaching End Caps

(left edge start from bottom / right edge start from top)



#### **Orientation Options**

(using 6 Panels)



## 7. Placing Hooks

(insert from top to bottom)







## visit: www.flowwall.com

Thank you for your purchase from Flow Wall! 100% customer satisfaction is our goal. Please contact us between **9am-5pm** MST, Monday through Friday, with any questions.

1891 W 2100 S Salt Lake City, UT 84119 (888) 353-0917 customerservice@flowwall.com