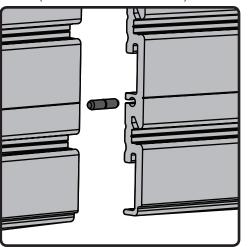

#### 1. Locate Studs / Level Line

(recommended creating guidelines)



### 2. Align Panel to Studs and Level Line

(recommended 8-12 screws per 4' panel)



# 3. Mount Panel to Studs

(recommended 12 - FLOW 2" Screws)



### 4. Horizontal Mounting

Top

**Bottom** 

(use dowels to connect boards)



### 5. Vertical Mounting

(overlap panels)



#### 6. Attaching End Caps

(left edge start from bottom / right edge start from top)



#### **Orientation Options**

(using 6 Panels)



## 7. Placing Hooks

(insert from top to bottom)







## visit: www.flowwall.com

Thank you for your purchase from Flow Wall! 100% customer satisfaction is our goal. Please contact us between **9am-5pm** MST, Monday through Friday, with any questions.

1891 W 2100 S Salt Lake City, UT 84119 (888) 353-0917 customerservice@flowwall.com