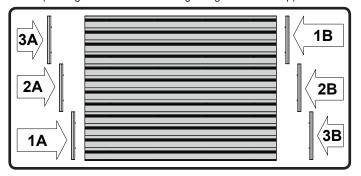

#### 1. Locate Studs / Level Line

(recommended creating guidelines)



### 2. Align Panel to Studs and Level Line

(recommended 8-12 screws per 4' panel)



# 3. Mount Panel to Studs

(recommended 12 - FLOW 2" Screws)



### 4. Horizontal Mounting

Top

**Bottom** 

(use dowels to connect boards)



### 5. Vertical Mounting

(overlap panels)



#### 6. Attaching End Caps

(left edge start from bottom / right edge start from top)



#### **Orientation Options**

(using 6 Panels)



## 7. Placing Hooks

(insert from top to bottom)







## visit: www.flowwall.com

Thank you for your purchase from Flow Wall! 100% customer satisfaction is our goal. Please contact us between **9am-5pm** MST, Monday through Friday, with any questions.

1891 W 2100 S Salt Lake City, UT 84119 (888) 353-0917 customerservice@flowwall.com