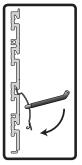

#### 1. Locate Studs / Level Line

(recommended creating guidelines)



### 2. Align Panel to Studs and Level Line

(recommended 8-12 screws per 4' panel)



# 3. Mount Panel to Studs

(recommended 12 - FLOW 2" Screws)



### 4. Horizontal Mounting

Top

**Bottom** 

(use dowels to connect boards)



### 5. Vertical Mounting

(overlap panels)



#### 6. Attaching End Caps

(left edge start from bottom / right edge start from top)



#### **Orientation Options**

(using 6 Panels)



## 7. Placing Hooks

(insert from top to bottom)







## visit: www.flowwall.com

Thank you for your purchase from Flow Wall! 100% customer satisfaction is our goal. Please contact us between **9am-5pm** MST, Monday through Friday, with any questions.

1891 W 2100 S Salt Lake City, UT 84119 (888) 353-0917 customerservice@flowwall.com