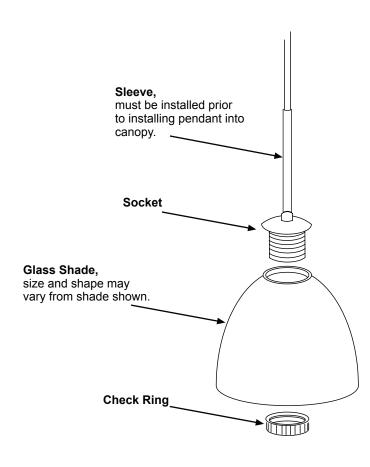

- 1. Prior to installing the pendant cord into the ceiling canopy, slide the Decorative Sleeve over the cord. The pendant can now be installed per the FIXTURE INSTALLATON GUIDE.
- 2. Position the Socket through the top opening of the Glass Shade. Secure the Glass Shade by threading the Check Ring on to the Socket.
- 3. Install bulb per label on luminaire, then restore power.