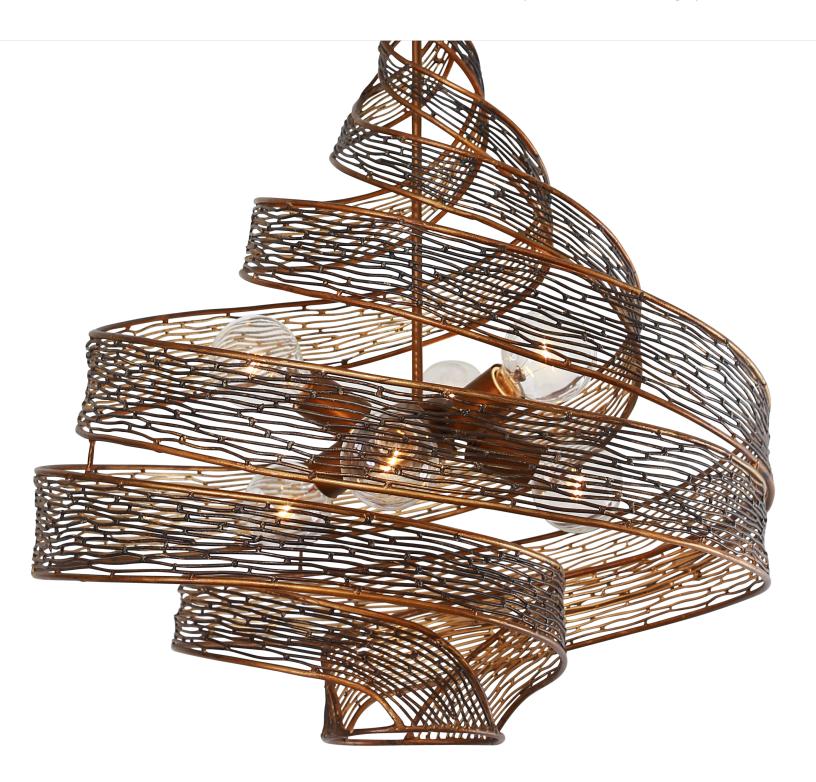

**SELLING POINTS**: Hand-forged recycled steel. Hand-applied two-tone Hammered Ore or Steel finishes.

CLASSIFICATION: Rhythmic and organic in her movement, this collection presents a design that captivates. Hand-forged, her intricate shapes intrigue the eye. Her two-tone finishes lend warmth and a touch of sheen. A plot to enthrall, this is a true leading lady

Simple description 6-Light Pendant

Hammered Ore **Finish** 

**Product Diameter** 26 in./66 cm **Product Height** 31.5 in./80 cm **Product Weight** 14 lb./6.4 kg **Canopy Diameter** 5 in./12.7 cm **Canopy Thickness** 0.5 in./1.3 cm

> Lamping 6 x 100W Medium Base,

> > Not Included

Cable/Chain/Stem Cable

Chain/Cable Length 10 ft./3 m cable

> UL-C Listing

Dry - Interior Rating Voltage 110/220V