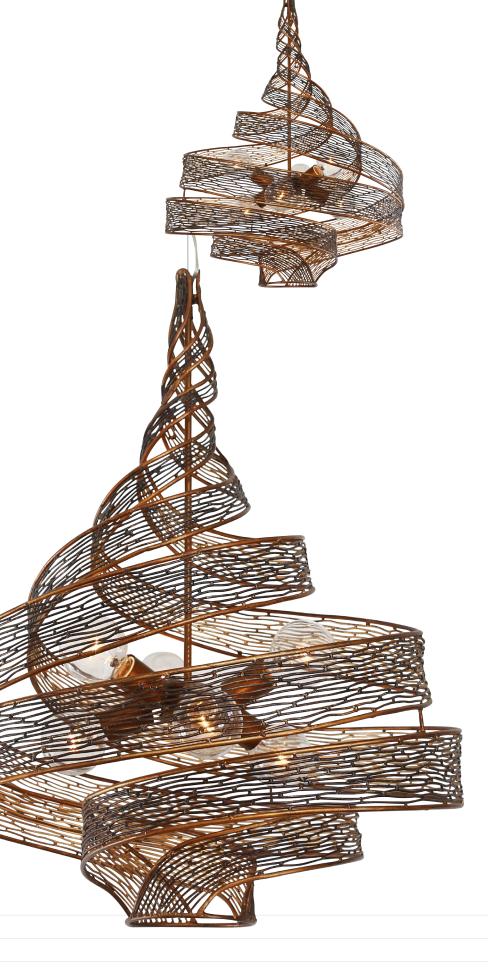

**SELLING POINTS**: Hand-forged recycled steel. Hand-applied two-tone Hammered Ore or Steel finishes.

CLASSIFICATION: Rhythmic and organic in her movement, this collection presents a design that captivates. Hand-forged, her intricate shapes intrigue the eye. Her two-tone finishes lend warmth and a touch of sheen. A plot to enthrall, this is a true leading lady

Simple description 6-Light Pendant

Hammered Ore **Finish** 

**Product Diameter** 26 in./66 cm **Product Height** 31.5 in./80 cm **Product Weight** 14 lb./6.4 kg **Canopy Diameter** 5 in./12.7 cm **Canopy Thickness** 0.5 in./1.3 cm