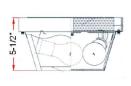

## **SPECIFICATIONS**

| MOUNTING:<br>SLOPED CEILING ADAPTABLE:<br>LAMPTYPE I:<br>BULB INCLUDED:<br>WATTS PER BULB:                                                         | Wall Mount<br>No<br>2 lamps 60W Incandescent<br>A 19 Medium base bulb<br>No<br>60W            | LED BRIGHTNESS (LUMENS):<br>LED COLOR CORRELATED TEMPERATURE (CCT):<br>LED COLOR RENDERING INDEX (CRI):<br>LED EFFICACY:<br>LED AVERAGE RATED LIFE: | N/A<br>N/A<br>N/A<br>N/A |
|----------------------------------------------------------------------------------------------------------------------------------------------------|-----------------------------------------------------------------------------------------------|-----------------------------------------------------------------------------------------------------------------------------------------------------|--------------------------|
| TOTAL WATTAGE:<br>DIMMABLE:<br>MATERIAL CONSTRUCTION:<br>ASSEMBLED DIMENSIONS:<br>WEIGHT:                                                          | 120W<br>Yes<br>Steel<br>10.5" L × 5.5" H × 10.5" D<br>4.36 lbs.                               | ENERGY EFFICIENT:<br>LIGHTING AMPS:<br>VOLTAGE:                                                                                                     | No<br>0.5<br>120V        |
| BACKPLATE DIMENSIONS:<br>CANOPY CEILING DIMENSIONS:<br>GLASS/SHADE DIMENSIONS:<br>GLASS/SHADE MATERIAL:<br>GLASS/SHADE TYPE:<br>GLASS/SHADE COLOR: | N/A<br>1.42" H × 10.16" W × 10.16" D<br>4.02" H × 6.38" L × 8.5" D<br>Glass<br>Frosted<br>N/A |                                                                                                                                                     |                          |
| WARRANTY:<br>UL/ETL CERTIFICATION:<br>WET/DRY/DAMP LISTING:<br>ADA COMPLIANT:                                                                      | 10-Year limited warranty<br>UL<br>Damp<br>No                                                  |                                                                                                                                                     |                          |