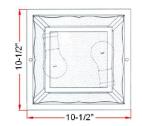

## **SPECIFICATIONS**

| MOUNTING:<br>SLOPED CEILING ADAPTABLE:<br>LAMPTYPE I:<br>BULB INCLUDED:<br>WATTS PER BULB:                                                         | Wall Mount<br>No<br>2 lamps 60W Incandescent<br>A 19 Medium base bulb<br>No<br>60W            | LED BRIGHTNESS (LUMENS):<br>LED COLOR CORRELATED TEMPERATURE (CCT):<br>LED COLOR RENDERING INDEX (CRI):<br>LED EFFICACY:<br>LED AVERAGE RATED LIFE: | N/A<br>N/A<br>N/A<br>N/A |
|----------------------------------------------------------------------------------------------------------------------------------------------------|-----------------------------------------------------------------------------------------------|-----------------------------------------------------------------------------------------------------------------------------------------------------|--------------------------|
| TOTAL WATTAGE:<br>DIMMABLE:<br>MATERIAL CONSTRUCTION:<br>ASSEMBLED DIMENSIONS:<br>WEIGHT:                                                          | 120W<br>Yes<br>Steel<br>10.5" L × 5.5" H × 10.5" D<br>4.36 lbs.                               | ENERGY EFFICIENT:<br>LIGHTING AMPS:<br>VOLTAGE:                                                                                                     | No<br>0.5<br>120V        |
| BACKPLATE DIMENSIONS:<br>CANOPY CEILING DIMENSIONS:<br>GLASS/SHADE DIMENSIONS:<br>GLASS/SHADE MATERIAL:<br>GLASS/SHADE TYPE:<br>GLASS/SHADE COLOR: | N/A<br>1.42" H × 10.16" W × 10.16" D<br>4.02" H × 6.38" L × 8.5" D<br>Glass<br>Frosted<br>N/A |                                                                                                                                                     |                          |
| WARRANTY:<br>UL/ETL CERTIFICATION:<br>WET/DRY/DAMP LISTING:<br>ADA COMPLIANT:                                                                      | 10-Year limited warranty<br>UL<br>Damp<br>No                                                  |                                                                                                                                                     |                          |