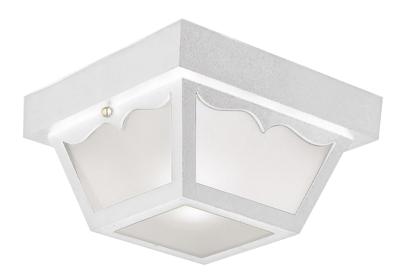

## 2-Light Outdoor Ceiling Light White

## **SPECIFICATIONS**

| MOUNTING:<br>SLOPED CEILING ADAPTABLE:<br>LAMPTYPE I:<br>BULB INCLUDED:<br>WATTS PER BULB:                                                         | Wall Mount<br>No<br>2 lamps 60W Incandescent<br>A 19 Medium base bulb<br>No<br>60W            | LED BRIGHTNESS (LUMENS):<br>LED COLOR CORRELATED TEMPERATURE (CCT):<br>LED COLOR RENDERING INDEX (CRI):<br>LED EFFICACY:<br>LED AVERAGE RATED LIFE: | N/A<br>N/A<br>N/A<br>N/A |
|----------------------------------------------------------------------------------------------------------------------------------------------------|-----------------------------------------------------------------------------------------------|-----------------------------------------------------------------------------------------------------------------------------------------------------|--------------------------|
| TOTAL WATTAGE:<br>DIMMABLE:<br>MATERIAL CONSTRUCTION:<br>ASSEMBLED DIMENSIONS:<br>WEIGHT:                                                          | 120W<br>Yes<br>Steel<br>10.5" L × 5.5" H × 10.5" D<br>4.36 lbs.                               | ENERGY EFFICIENT:<br>LIGHTING AMPS:<br>VOLTAGE:                                                                                                     | No<br>0.5<br>120V        |
| BACKPLATE DIMENSIONS:<br>CANOPY CEILING DIMENSIONS:<br>GLASS/SHADE DIMENSIONS:<br>GLASS/SHADE MATERIAL:<br>GLASS/SHADE TYPE:<br>GLASS/SHADE COLOR: | N/A<br>1.42" H × 10.16" W × 10.16" D<br>4.02" H × 6.38" L × 8.5" D<br>Glass<br>Frosted<br>N/A |                                                                                                                                                     |                          |
| WARRANTY:<br>UL/ETL CERTIFICATION:<br>WET/DRY/DAMP LISTING:<br>ADA COMPLIANT:                                                                      | 10-Year limited warranty<br>UL<br>Damp<br>No                                                  |                                                                                                                                                     |                          |