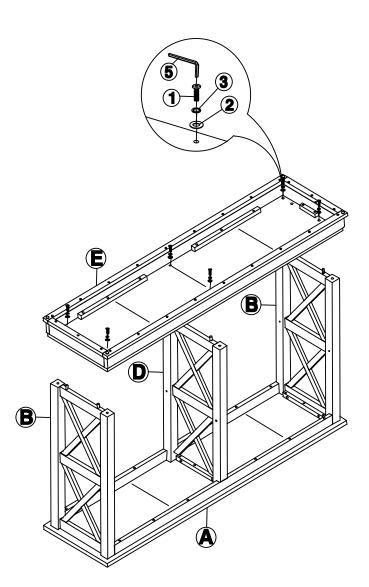

# STEP 2

Attach bottom panel (E) to the unit with bolts (1) and washers (2) and (3) as shown below. Tighten with Allen key (5).

Attach the Adjustable Shelf (C) to the unit with screws (6) as shown below. Tighten with a screwdriver.