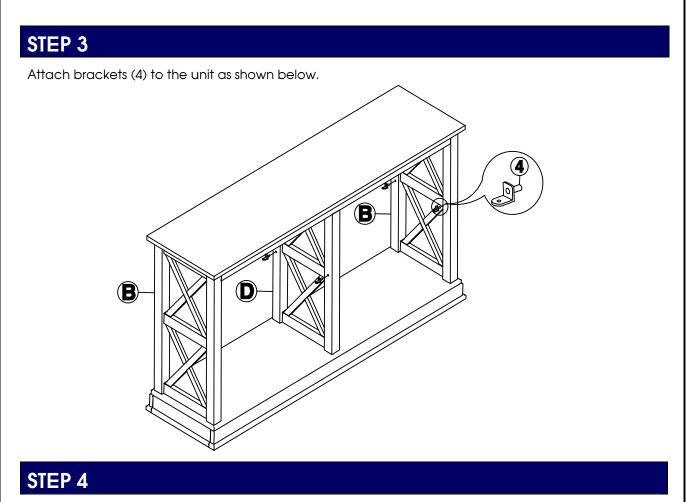

# STEP 2

Attach bottom panel (E) to the unit with bolts (1) and washers (2) and (3) as shown below. Tighten with Allen key (5).

Attach the Adjustable Shelf (C) to the unit with screws (6) as shown below. Tighten with a screwdriver.