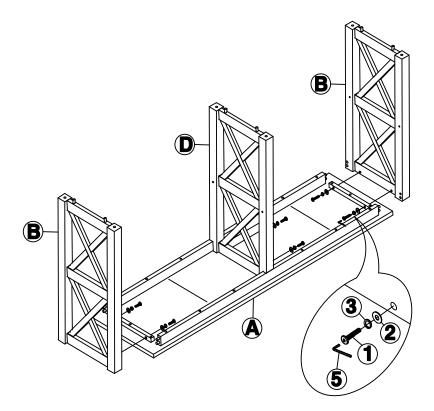

# STEP 1

Attach side frame (B) and Vertical frame (D) to the top (A) with bolt (1), washer (2) and (3) as shown below. Tighten with Allen key (5).