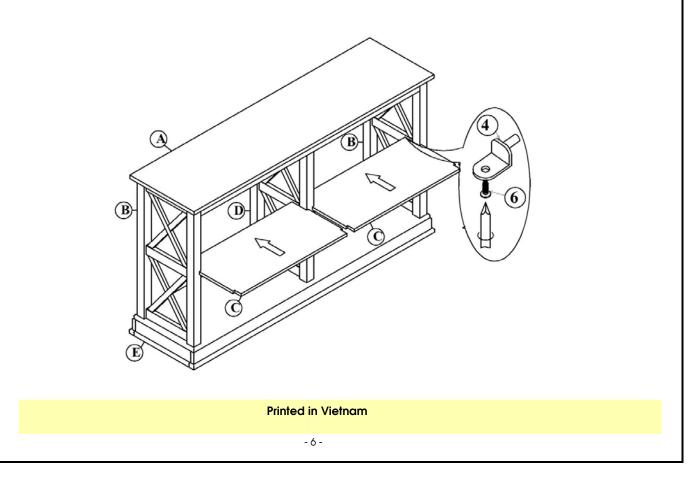

# STEP 2

Attach bottom panel (E) to the unit with bolts (1) and washers (2) and (3) as shown below. Tighten with Allen key (5).

Attach the Adjustable Shelf (C) to the unit with screws (6) as shown below. Tighten with a screwdriver.