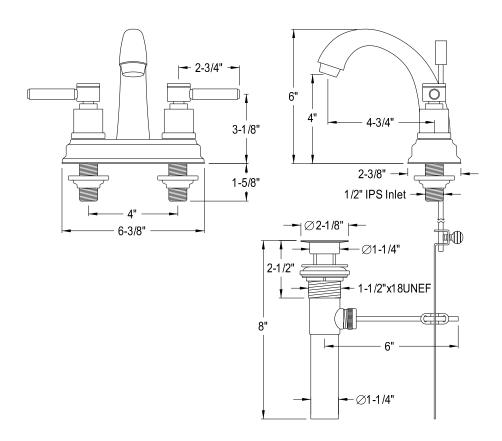

## MODEL#:**ES8611DL**PRODUCT SPECIFICATION SHEET

Note: Photo above and Drawing below shows

overall style of the product, handle styles may be different to the product model number this

specification sheet is refering to.

## **DESCRIPTION:**

Concord Twin Brass Handle 4" 4" Lavatory Faucet, Cp