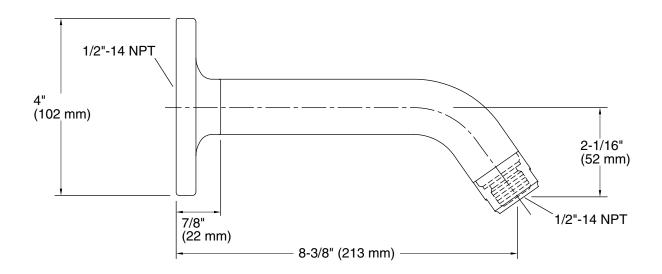

## Purist® Shower Arm and Flange K-933

# Purist® Shower Arm and Flange K-933

### **Technical Information**

All product dimensions are nominal.

Installation Type: Wall-mount

Material: Metal