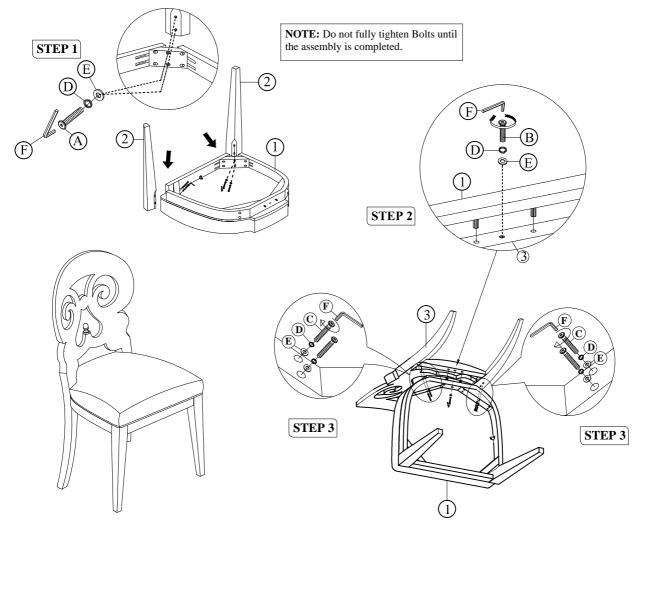

| PARTS LIST |                    |                  |       |  |
|------------|--------------------|------------------|-------|--|
| 1          | Chair Seat Cushion |                  | 1 Pc  |  |
| 2          | Front Leg          |                  | 2 Pcs |  |
| 3          | Chair Back         | (\$\frac{1}{3}\) | 1 Pc  |  |

| HARDWARE LIST |                                |           |       |  |
|---------------|--------------------------------|-----------|-------|--|
| A             | JCBC Screw Ø1/4" x 50mm        | (Minimum) | 4 Pcs |  |
| B             | JCBC Screw Ø1/4" x 38mm        |           | 1 Pc  |  |
| ©             | JCBC Screw Ø1/4" x 70mm        |           | 4 Pcs |  |
| D             | Spring Washer Ø1/4"            | 0         | 9 Pcs |  |
| E             | Flat Washer Ø1/4" x 19mm x 2mm | 0         | 9 Pcs |  |
| F             | Allen Key                      |           | 1 Pc  |  |