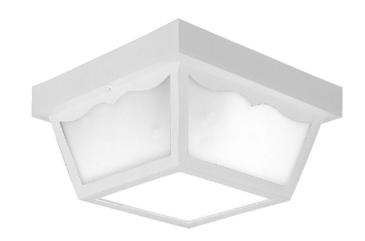

## **Ceiling Mount**

Two-light non-metallic ceiling light with one-piece white acrylic diffuser and scalloped detail.

Category: Outdoor Finish: White Construction:

Glass: White acrylic diffuser

Diameter: 10-1/4" Height: 5-1/2"

Glass: 8-3/4" SQ Height: 4"

| MOUNTING                                                | ELECTRICAL                         | LAMPING                                                    | ADDITIONAL INFORMATION                                                     |
|---------------------------------------------------------|------------------------------------|------------------------------------------------------------|----------------------------------------------------------------------------|
| Ceiling mounted  Mounting strap for outlet box included | Pre-wired 6" of wire supplied 120V | Quantity: 2<br>60W Medium Base<br>Medium porcelain sockets | UL Damp location listed  1 year warranty  Companion fixtures are available |