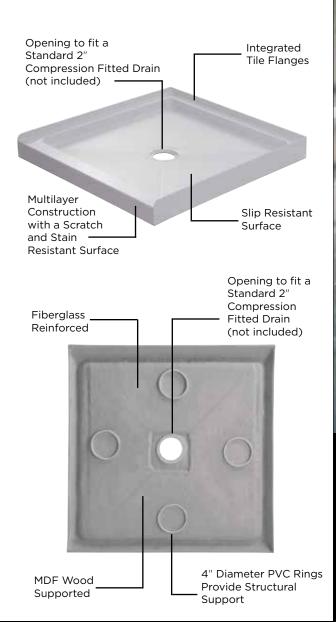

## BASE STRUCTURAL SUPPORT

SHOWER BASE

**SQUARE** 

RECTANGULAR

**NEO-ANGLE** 

Shower Bases are made of

high gloss white acrylic, making them easy

to clean, and resistant to scratches and

stains. The low, easy to step over threshold

base comes standard with a slip resistant

floor.

Shower bases meet ANSI and CSA standards.

## SPECIALTY FEATURES

Shower Bases are high gloss white acrylic

Slip Resistant Base

42" x 42" x 2-5/8"H Neo Base

For standard and corner bases: 4" diameter feet, 7/16" MDF and fiberglass for maximum support.