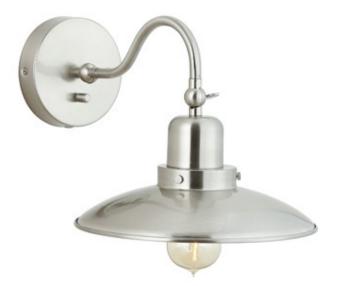

# 1 LIGHT Swing Arm Lamp

Brushed Nickel Available Finishes: Aged Brass (AD), Brushed Nickel (BN), Matte Black (MB)

#### DIMENSIONS

Dimensions: 10.25"W x 17.75"H x 15"E Product Weight: 3 lbs. Backplate: 5.25"W x 5.25"H x 1.25"E Junction: Ctr/Top: 2.5"; Ctr/Btm: 15.25"

## LAMPING INFORMATION

Lamping: 1 - 100 Watt E26 Medium No. of Sockets: 1 Max Wattage Per Bulb: 100W Socket Base: E26 Medium Dimmable: Yes Bulbs Included: No Recommended Bulb(s): ST18 UL Rating: Damp

#### SHADE DESCRIPTION

Metal Shade with White Interior Shade Dimensions:  $3.5^{"}W \times 2.5^{"}H$ 

## ADDITIONAL INFORMATION

Adjustable Up-Down Arm and Shade | Dimmer Switch | Includes Plug-In Option with 12 Cord Cover