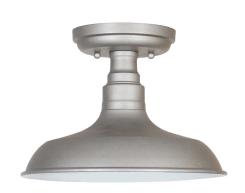

## I-Light Ceiling Mount Industrial Light Galvanized

GLASS/SHADE COLOR: Galvanized

LED BRIGHTNESS (LUMENS):

LED COLOR CORRELATED TEMPERATURE (CCT): N/A

LED COLOR RENDERING INDEX (CRI): N/A

LED EFFICACY: N/A

LED AVERAGE RATED LIFE: N/A

ENERGY EFFICIENT: No

LIGHTING AMPS: N/A