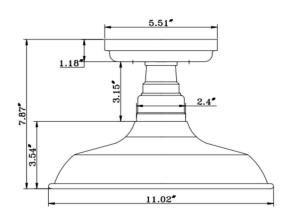

## **SPECIFICATIONS**

MOUNTING:Semi Flush MountLED BRISLOPED CEILING ADAPTABLE:NoLED COLAMPTYPE I:I lamp 60W Incandescent A19LED CO

BULB INCLUDED: N/A
WATTS PER BULB: 60W
TOTAL WATTAGE: 60W
DIMMABLE: Yes
MATERIAL CONSTRUCTION: Steel
ASSEMBLED DIMENSIONS: 7.87" H × 11.02" D

WEIGHT: 1.10 lbs.

BACKPLATE DIMENSIONS: N/A

CANOPY/PLATE DIMENSIONS:  $1.18" \text{ H} \times 5.51" \text{ D}$ GLASS/SHADE DIMENSIONS:  $3.65" \text{ H} \times 11" \text{ L} \times 11" \text{ D}$ 

GLASS/SHADE MATERIAL: Steel
GLASS/SHADE TYPE: N/A