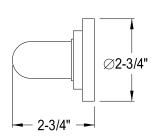

## MODEL#:**EDR414121**PRODUCT SPECIFICATION SHEET

Manhattan 12" Contemporary Dr Grab Bar, 1-1/4", Cp

**Note:** Please always check with Elements of Design Customer Service for Cartridge Model Number Verification before you order.

**Note:** Photo above and Drawing below shows overall style of the product, handle styles may be different to the product model number this specification sheet is refering to