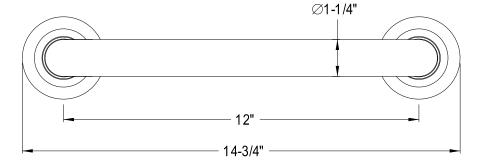

## MODEL#:**EDR414121**PRODUCT SPECIFICATION SHEET

Manhattan 12" Contemporary Dr Grab Bar, 1-1/4", Cp

**Note:** Please always check with Elements of Design Customer Service for Cartridge Model Number Verification before you order.

**Note:** Photo above and Drawing below shows overall style of the product, handle styles may be different to the product model number this specification sheet is refering to