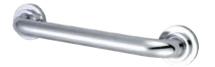

## MODEL#:**EDR414121**PRODUCT SPECIFICATION SHEET

Manhattan 12" Contemporary Dr Grab Bar, 1-1/4", Cp

**Note:** Please always check with Elements of Design Customer Service for Cartridge Model Number Verification before you order.

**Note:** Photo above and Drawing below shows overall style of the product, handle styles may be different to the product model number this specification sheet is refering to