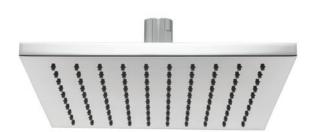

Kubos™ Rain Shower Head

### **FEATURES:**

- 100 Rubber Spray Outlets, 1 spray pattern
- Brass construction
- 1/2" -14 NPTF female inlet
- Corrosion resistant finishes
- Coordinates with Kubos Collection