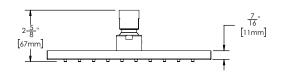

#### MODEL:

• S-2763: 2.5 GPM (9.5 L/min) flow rate

### **FEATURES:**

- 100 Rubber Spray Outlets, 1 spray pattern
- Brass construction
- 1/2" -14 NPTF female inlet
- Corrosion resistant finishes
- Coordinates with Kubos Collection