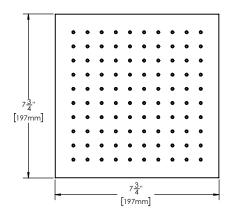

### **FEATURES:**

- 100 Rubber Spray Outlets, 1 spray pattern
- Brass construction
- 1/2" -14 NPTF female inlet
- Corrosion resistant finishes
- Coordinates with Kubos Collection